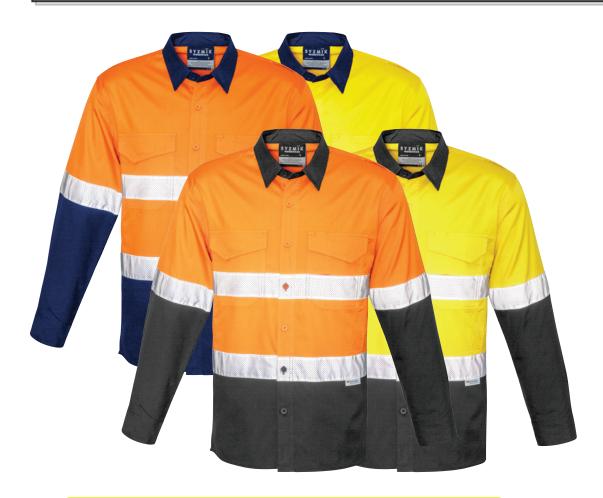

## ZW129

## UNISEX HI VIS SPLICED RUGGED SHIRT - HOOP TAPED

Fabric 100% Square Weave Cotton Ripstop - 145 gsm

Sizes XXS - 5XL, 7XL

Colours Orange/Navy, Orange/Charcoal, Yellow/Navy, Yellow/Charcoal

- Mesh venting to increase breathability in the under arm, upper back, front side seam and back side seam
- Mechanical stretch to give you more freedom of movement
- 2 Chest pockets with pen partition
- 3M<sup>™</sup> 8910 breathable reflective tape in hoop configuration
- Reinforced at all key stress points with bar tacks