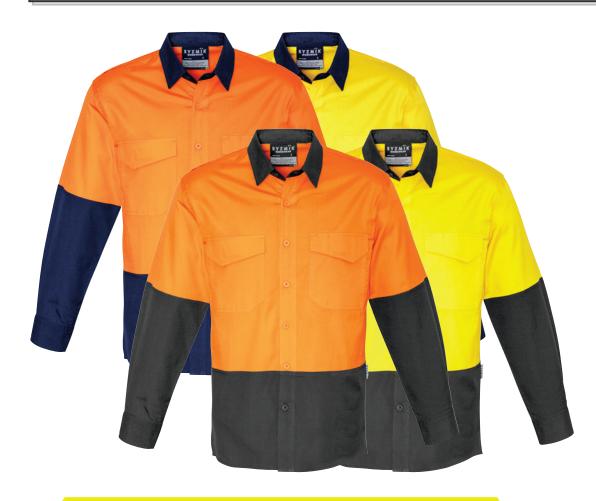

## UNISEX HI VIS SPLICED RUGGED SHIRT

Fabric 100% Square Weave Cotton Ripstop - 145 gsm

Sizes XXS - 5XL, 7XL

Colours Orange/Navy, Orange/Charcoal, Yellow/Navy, Yellow/Charcoal

- Mesh venting to increase breathability in the under arm, upper back, front side seam and back side seam
- Mechanical stretch to give you more freedom of movement
- 2 Chest pockets with pen partition
- Reinforced at all key stress points with bar tacks