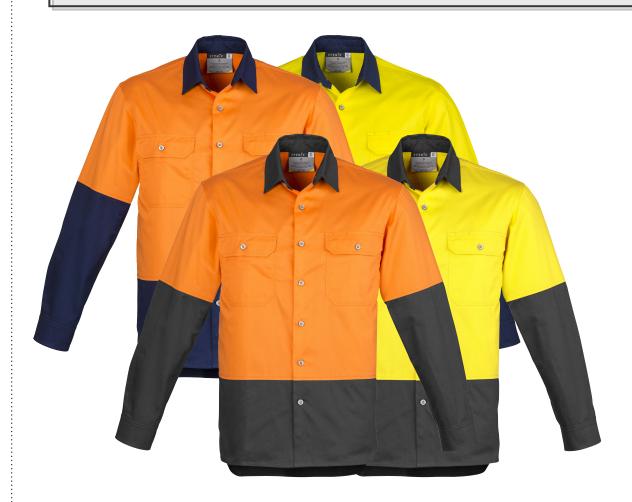

## MENS HI VIS SPLICED INDUSTRIAL SHIRT

Fabric 100% Cotton Twill - 170 gsm

Sizes S - 5XL, 7XL

Colours Orange/Navy, Yellow/Navy, Orange/Charcoal, Yellow/Charcoal

- 170 gsm mid weight cotton twill to keep you cool while still being tough enough for any job
- Underarm and upper back mesh vent inserts to keep you cool in any environment
- Triple stitched seams
- Two chest pockets with button closures and pen partition
- Extended curve shirt back