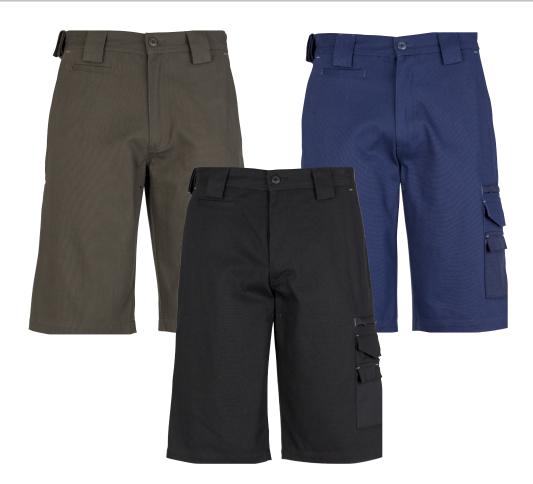

## CORDURA® DUCKWEAVE SHORT

Fabric 100% Canvas Cotton - 345 gsm

Sizes 77 - 122

Colours Olive, Blue, Black

- 12 Multi-function pockets
- Cordura® back hip pocket and cargo pocket reinforcements for extra durability to stand up to the heavy duty jobs
- Extra-large cargo pocket
- Pencil pocket that is designed to work as your pencil gets smaller
- Ruler pocket
- Mobile phone pocket
- Triple stitched seams and reinforced with bar tacks at all key stress points
- Extra wide belt loops with velcro accessory holder