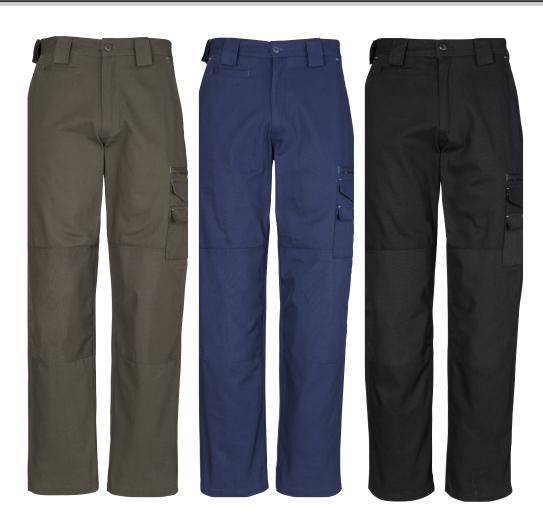

## CORDURA® DUCKWEAVE PANT

Fabric 100% Canvas Cotton - 345 gsm

Sizes 77 - 122

Colours Olive, Blue, Black

- 12 Multi-function pockets
- Cordura® knee, back hip pocket, hem and cargo pocket reinforcements for extra durability to stand up to the heavy duty jobs
- Extra-large cargo pocket
- Pencil pocket that is designed to work as your pencil gets smaller
- Ruler pocket
- Mobile phone pocket
- Triple stitched seams and reinforced with bar tacks at all key stress points
- Extra wide belt loops with velcro accessory holder