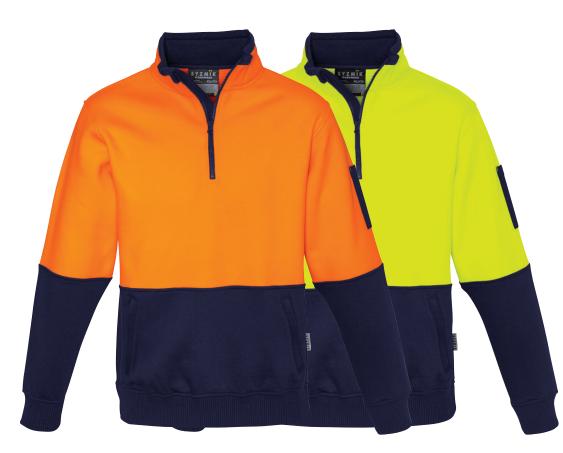

## HI VIS HALF ZIP PULLOVER

Fabric100% Polyester upper, 55% Cotton 45% Polyester lowerSizesXXS - 5XL, 7XLColoursOrange/Navy, Yellow/Navy

• Warm soft 320 gsm fleece lining perfect for cold days

• Half zip construction so you can let the air in when you're hot and block the wind out when you are cold

• Two kangaroo pockets with zips so your tools, keys or other valuables never fall out

- Woven double pen partition on the arm
- Chin guard for increased comfort

HI VIS DAY VISIBILITY 4602.1.2011 High-Visibility Safety Garment Construction Class D 1906.4 High-Visibility Materials Class F 4399 UV Protection 50+