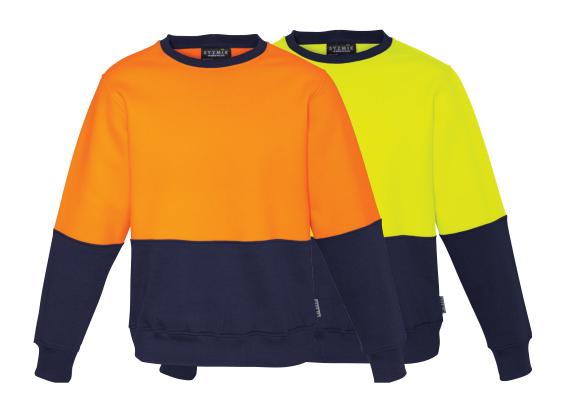

## HI VIS CREW SWEATSHIRT

Fabric 100% Polyester upper, 55% Cotton 45% Polyester lower

Sizes XXS - 5XL, 7XL

Colours Orange/Navy, Yellow/Navy

- Warm soft 320 gsm fleece lining perfect for cold days
- Round neck
- Ribbed elastic cuff and waist to ensure this sweat shirt doesn't get in the way when you're working