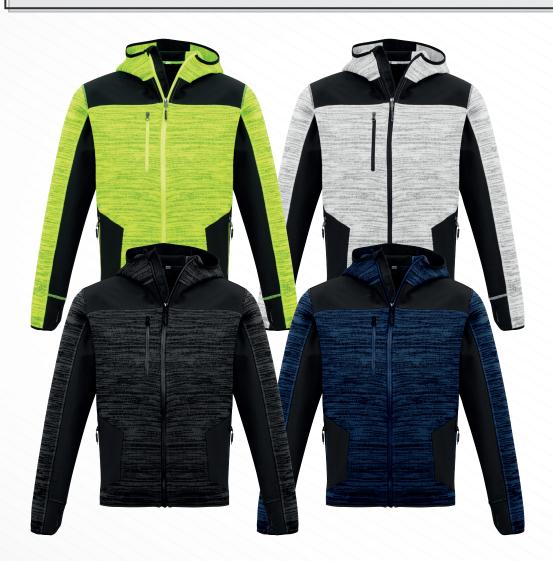

## UNISEX STREETWORX REINFORCED KNIT HOODIE

Fabric 100% Knitted Polyester - 340 gsm Contrast 100% Polyester Soft Shell - 300 gsm

Sizes XXS - 5XL, 7XL

Colours Grey, Fluoro Yellow, Gunmetal, Navy

- Warm marl knitted fleece body fabric
- Contrast soft shell panels for reinforcement in high wear areas front hip, under arms, over shoulders and lower tail
- Thumb holes in the sleeve cuffs are combined with softshell reinforcement and soft polyester wadding to provide a built in glove
- Two side hip zip pockets to store all of your items securely
- A chest mobile phone pocket with zip closure