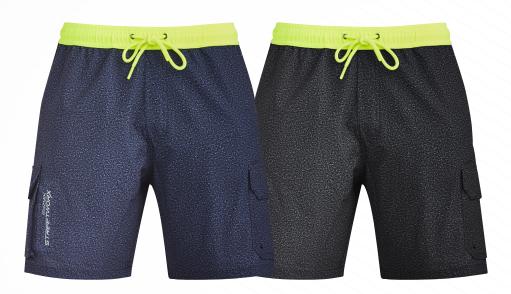

## MENS STREETWORX STRETCH WORK BOARD SHORT

Fabric 90% Polyester 10% Elastane - 140 gsm

Sizes XXS - 5XL, 7XL

Colours Navy Marle, Grey Marle

- Lightweight material for comfort while working
- Super quick dry fabric is perfect for a quick surf before or after work
- The 360 degree stretch fabric allows maximum freedom at work and in the surf
- Mobile phone pocket with drainage holes
- Cargo pocket with drainage holes
- Two back and side hip pockets with drainage holes
- Reinforced in key stress points
- Contrast drawstring waist can be hidden while at work for professional look
- Reflective Streetworx branding