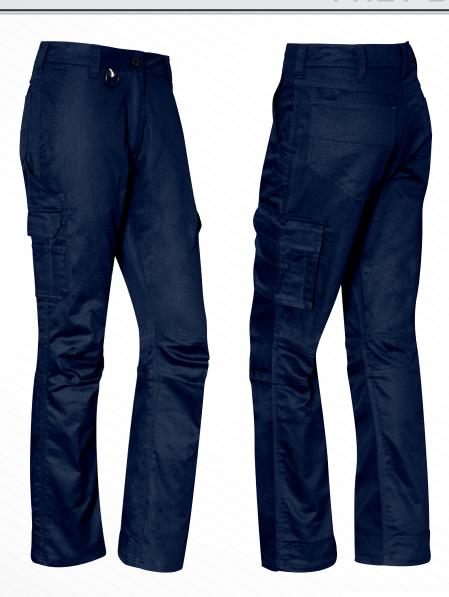

## WOMENS RUGGED COOLING PANT

Fabric 100% Square Weave Cotton Ripstop - 240 GSM

Sizes 8 - 24 Colours Navy

- Back waist venting to maximise airflow and keep you cool
- Mechanical stretch to give you more freedom of movement
- 10 multi-functional pockets so you have a place for everything
- Mobile phone and ruler pocket
- Plastic D hoop for ID or key ring
- Double layer hem for durability
- Reinforced at all key stress points with bar tacks
- Modern feminine fit