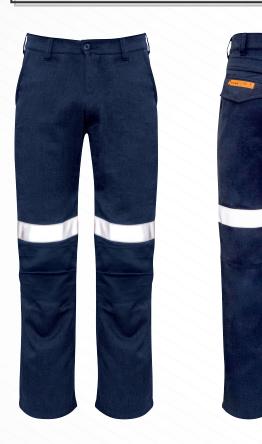

## MENS TRADITIONAL STYLE TAPED WORK PANT

Fabric 55% Modacrylic 43% Cotton 2% Anti-Static - 240 gsm

Sizes 72 - 132 Colours Navy

- HRC 2 inherent protection at a light 240gsm weight
- Unmatched comfort and coolness thanks to the highly breathable and soft Modatech® fabric
- All Reflective tape, press studs, labels, threads, buttons, mesh and any other trims on the garment are FR rated
- · Double layer knee for increased durability
- Two side waist pockets
- Two back hip pockets with flaps and FR press stud closures
- FR rated mesh in the waist band to increase air flow and keep you cool
- Knee darts for a modern fit
- Crotch gusset for increased freedom of movement and durability
- Loxy FR Tape
- FR rated heat transfer label that clearly shows FR rating of garment so workers can be quickly identified as having the right level of protection.