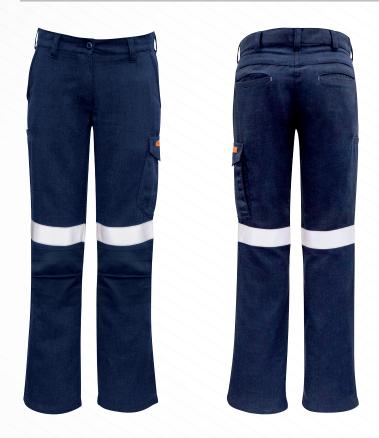

## FACT SHEET

| ZP522                      | 2 MODATech®                                                                                                                                  |
|----------------------------|----------------------------------------------------------------------------------------------------------------------------------------------|
| WOMEN                      | S TAPED CARGO PANT                                                                                                                           |
| Fabric<br>Sizes<br>Colours | 55% Modacrylic 43% Cotton 2% Anti-Static - 240 gsm<br>8 - 24<br>Navy                                                                         |
| HRC                        | 2 inherent protection at a light 240gsm weight                                                                                               |
|                            | natched comfort and coolness thanks to the highly breathab<br>soft Modatech® fabric                                                          |
|                            | Reflective tape, press studs, labels, threads, buttons, mesh and other trims on the garment are FR rated                                     |
| • Dou                      | ble layer knee for increased durability                                                                                                      |
| • Two                      | side cargo pockets with flaps and FR press stud closures                                                                                     |
| • Two                      | back hip pockets with flaps and FR press stud closures                                                                                       |
| • FR ra                    | ated mesh in the waist band to increase air flow and keep you                                                                                |
| • Kne                      | e darts for a modern fit                                                                                                                     |
| • Crot                     | ch gusset for increased freedom of movement                                                                                                  |
| • Loxy                     | / FR Tape                                                                                                                                    |
|                            | ated heat transfer label that clearly shows FR rating of garme<br>vorkers can be quickly identified as having the right level of<br>rection. |