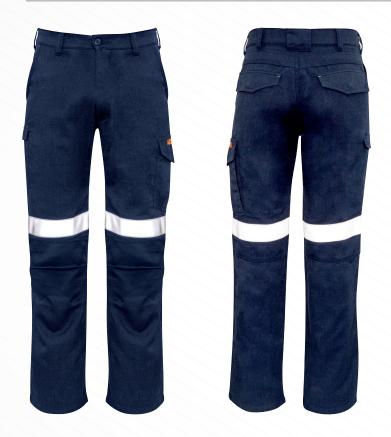

## MENS TAPED CARGO PANT

Fabric 55% Modacrylic 43% Cotton 2% Anti-Static - 240 gsm

Sizes 72 - 132 Colours Navy

- HRC 2 inherent protection at a light 240gsm weight
- Unmatched comfort and coolness thanks to the highly breathable and soft Modatech® fabric
- All Reflective tape, press studs, labels, threads, buttons, mesh and any other trims on the garment are FR rated
- · Double layer knee for increased durability
- Two side cargo pockets with flaps and FR press stud closures
- Two back hip pockets with flaps and FR press stud closures
- FR rated mesh in the waist band to increase air flow and keep you cool
- Knee darts for a modern fit
- Crotch gusset for increased freedom of movement and durability
- Loxy FR Tape
- FR rated heat transfer label that clearly shows FR rating of garment so workers can be quickly identified as having the right level of protection.