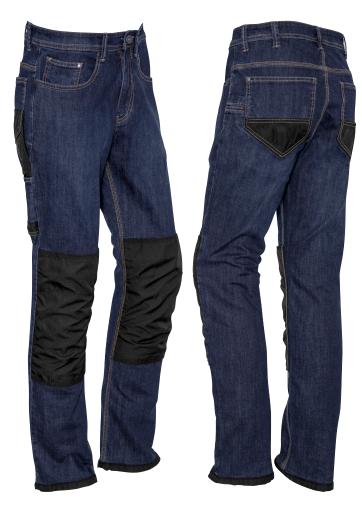

## FACT SHEET

This new heavy duty jean provides increased durability and functionality to handle the toughest of jobs.

## ZP508

## HEAVY DUTY CORDURA® STRETCH DENIM JEANS

## ORDURA

Fabric99% Cotton 1% Elastane Denim with<br/>Cordura® patches - 283 gsm / 10 ozSizes72 - 132ColoursDenim

• Cordura® knee patches compatible witsyzmik Knee pad (ZA018) for enhanced comfort

- Enzyme washed
- Modern straight leg stretch fit
- Metal zipper and stud button closure
- Triple stitched in-leg seam
- Cordura® reinforced hem and pockets to increase durability
- Reinforced at key stress points for increased durability
- Ruler pocket
- Syzmik branded rivets