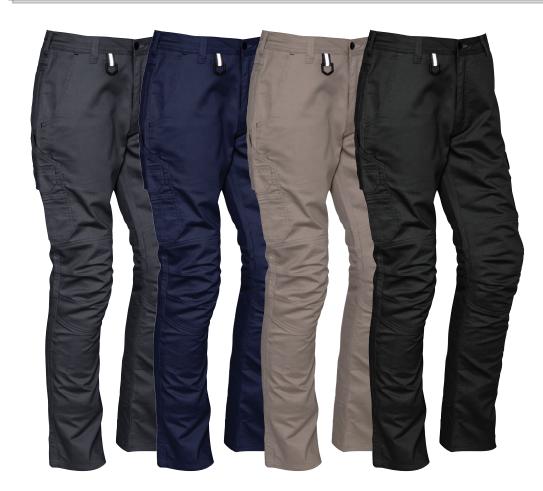

## **RUGGED CARGO PANT**

Fabric 100% Square Weave Cotton Ripstop - 240 gsm

Sizes 72 - 132

Colours Charcoal, Navy, Khaki, Black

- Back waist venting to maximise airflow and keep you cool
- Mechanical stretch to give you more freedom of movement
- 10 multi-functional pockets so you have a place for everything
- Mobile phone and ruler pocket
- Plastic "D" hoop for ID or key ring
- Double layer hem for durability
- Reinforced at all key stress points with bar tacks