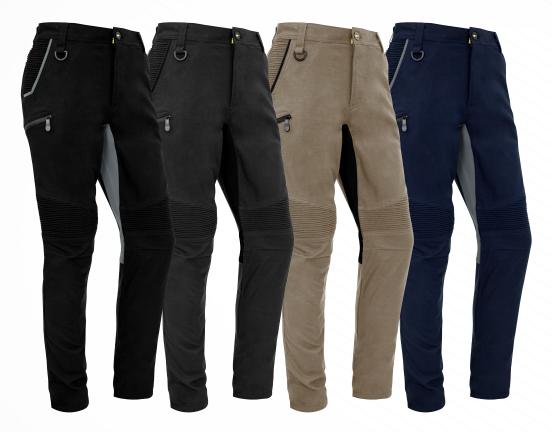

## MENS STEETWORX STRETCH PANT NON-CUFFED

Fabric97% Cotton 3% Spandex - 260 gsmPanel94% Polyester 6% SpandexSizes72 - 127ColoursNavy, Khaki, Charcoal, Black

- Contrast 4 way stretch panel at back of knee and in crotch provide stretch in every direction to increase movement and durability
- Soft stretch cotton provides increased freedom of movement and comfort
- Lightweight fabric to keep you cool
- Unique stretch pleating front pockets and above knee for added stretch
- Modern slim fit
- Two Large pockets with black bonded zips and Syzmik rubber zipper heads
- One Ruler pocket
- Two Back hip pockets with quick tape closures
- Two side waist pockets
- Button with strong fabric attachment method
- Reflective print on waistband