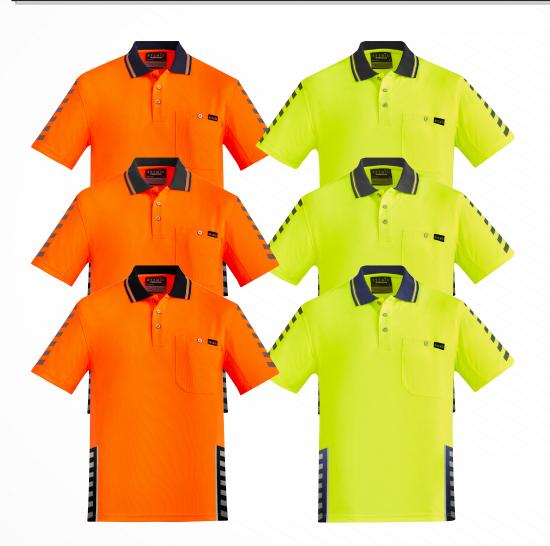

## MENS KOMODO POLO

100% Polyester Body - 175 gsm Fabric 88% Polyester 12% Elastane mesh

Sizes XXS - 5XL, 7XL

Colours Orange/Navy, Yellow/Navy, Orange/Charcoal, Yellow/Charcoal, Orange/Black, Yellow/Black

- Unique Hi Vis compliant stretch mesh runs down the entire side panel and under the sleeve for extreme breathability in hot conditions
- 144 Filament supreme microfibre polyester
- Moisture wicking properties
- Highly breathable and quick dry
- Chest pocket with pen insert
- Grey Motorsport inspired print on shoulder and side seam panel
- Reflective trim details on side seam panel