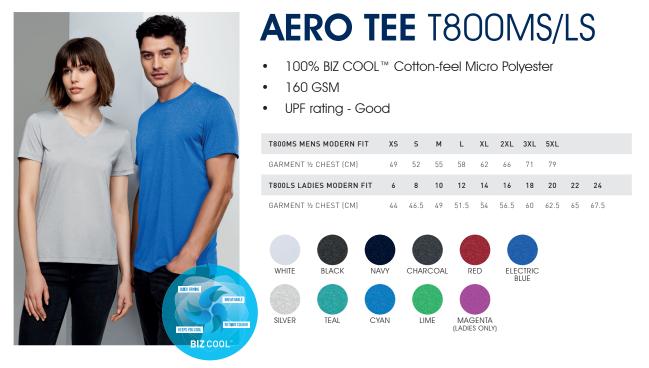

## UNIQUE FEATURES

- Getting back to basics needn't be boring this classic t-shirt style has been remastered with cotton feel fabric and subtle marle pattern for a contemporary update.
- Light as air BIZCOOL™ treated breathable fabric provides optimum moisture wicking and quick drying properties.
- Modern athletic fit with flat-locked shoulder seams offers less friction and increased comfort for the wearer
- Neat crew neck style for men, and popular V-neck for ladies designed with low profile neck binding for a clean and simple look.
- No fuss, anti-shrink, anti-fade fabric will ensure your team look their best no matter what their activity.
- Great choice of 11 colours in both mens and ladies sizes.

# DECORATION

• The smooth finish of this fabric is perfect for embroidery or screenpr