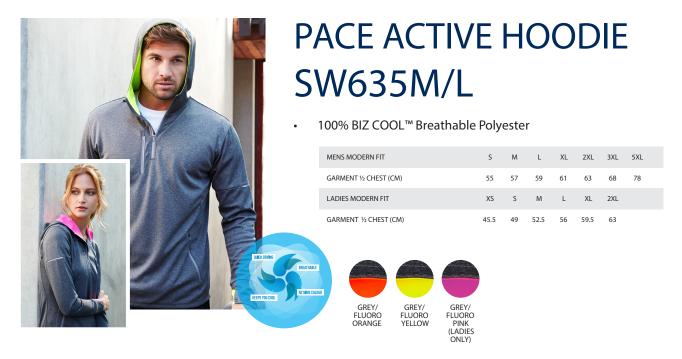

## UNIQUE FEATURES

- Inspired by the Activewear trend for layering pieces, our Pace hoody is great for adding lightweight warmth while you cool down
- Flouro hood lining and Reflective trims help keep you visable in low light
- Sweat-wicking fabric is quick drying with excellent shape retention
- Lightweight supple fabric stretches to move with you
- Semi-fitted and althletic in shape, skims over the body for a just-right fit
- Half-zip with chin cover to prevent chaffing and thumb loops to extend sleeves over the hand
- One chest pocket and two zippered side pockets to secure your gear

## DECORATION

• Recommend Embroidery, screen print or heat-seal. Always check with your decorator for best advice before logoing.

## COORDINATES WITH

• Why not mix and match with our other active sty