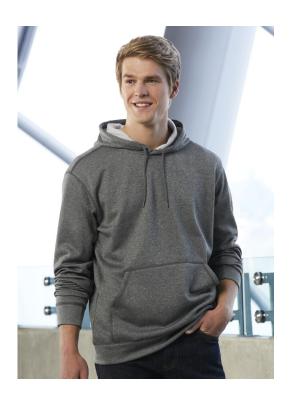

# HYPE HOODIE PULLOVER SW239ML/KL

100% Polyester Fleece

| MENS EASY FIT   | S | М  | L  | XL | 2XL | 3XL | 5XL |    |    |    |
|-----------------|---|----|----|----|-----|-----|-----|----|----|----|
| HALF CHEST (CM) |   | 57 | 60 |    | 63  |     | 66  | 70 | 74 | 82 |
| KIDS EASY FIT   | 4 | 6  | 8  | 10 | 12  | 14  | 16  |    |    |    |
| HALF CHEST (CM) |   | 36 | 39 |    | 42  |     | 46  | 48 | 51 | 54 |

### UNIQUE FEATURES

- New Sports Fashion Fabric 100% polyester soft-touch sports fleece
- This fabric has an extremely smooth surface and finish, so screen prints are clean and sharp.
- · Excellent Value for Money, no compromise on Quality
- · Classic pull-on style with a front kangaroo pocket
- · Modern loose ribbed hem and cuff updates this classic style
- · No hoody cord on Kids matching style keeping our kids safe!