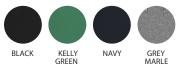

# HYPE HOODIE PULLOVER SW239ML/KL

100% Polyester Fleece

| MENS EASY FIT   | S | М  | L  | XL | 2XL | 3XL | 5XL |    |    |    |
|-----------------|---|----|----|----|-----|-----|-----|----|----|----|
| HALF CHEST (CM) |   | 57 | 60 |    | 63  |     | 66  | 70 | 74 | 82 |
| KIDS EASY FIT   | 4 | 6  | 8  | 10 | 12  | 14  | 16  |    |    |    |
| HALF CHEST (CM) |   | 36 | 39 |    | 42  |     | 46  | 48 | 51 | 54 |