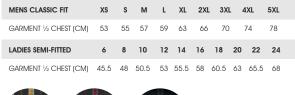

### FITS LIKE

- Mens Classic fit like \$267ML Edge shirt with twin shoulder pleats for movement
- Ladies Semi-fitted, similar to our \$267LT Edge series