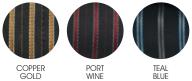

## UNIQUE FEATURES

- 55% Cotton, for comfort and breathability, is blended with 45% polyester to aid crease resistance and durability the best of both worlds!
- Yarn-dyed Stripe for longer lasting colour performance
- Unique dobby weave fabric has a slight sheen and surface texture giving a luxury appearance
- Concealed front placket with inside contrast keep the look clean, crisp and professional
- Rich jewel-tone colours specially chosen to complement current hotel and restaurant interior trends, but will also add life and accent to any staff uniform
- Mens narrow collar and no chest pocket for a modern look
- Ladies is gently shaped without being too fitted and a choice of sleeve length