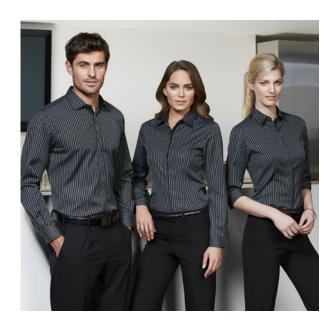

# **RENO STRIPE SHIRT** \$415ML/LL/LT

• Cotton-Rich 55% Cotton, 45% Polyester

## UNIQUE FEATURES

- 55% Cotton, for comfort and breathability, is blended with 45% polyester to aid crease resistance and durability the best of both worlds!
- Yarn-dyed Stripe for longer lasting colour performance
- Unique dobby weave fabric has a slight sheen and surface texture giving a luxury appearance
- Concealed front placket with inside contrast keep the look clean, crisp and professional
- Rich jewel-tone colours specially chosen to complement current hotel and restaurant interior trends, but will also add life and accent to any staff uniform
- Mens narrow collar and no chest pocket for a modern look
- Ladies is gently shaped without being too fitted and a choice of sleeve length

### FITS LIKE

- Mens Classic fit like \$267ML Edge shirt with twin shoulder pleats for movement
- Ladies Semi-fitted, similar to our \$267LT Edge series