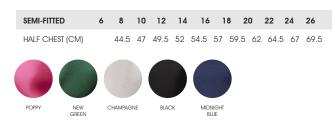

### **UNIQUE FEATURES**

- Fashion forward ladies blouse the modern alternate to a business shirt.
- Easy care Polyester Satin Fabric has a luxury appearance whilst being machine washable.
- Subtle shoulder pleat details create a soft drape for the blouse to flatter without clinging.
- 3/4 sleeve with added elastic through the cuff allows unrestricted elbow movement.
- Metal trimmed enamel-look buttons add to the up-market appeal but at an affordable price.
- On-Trend colours enliven your existing uniform and present a point of difference.
- Deep size range 6-26 ensures everyone can enjoy the Shimmer look!