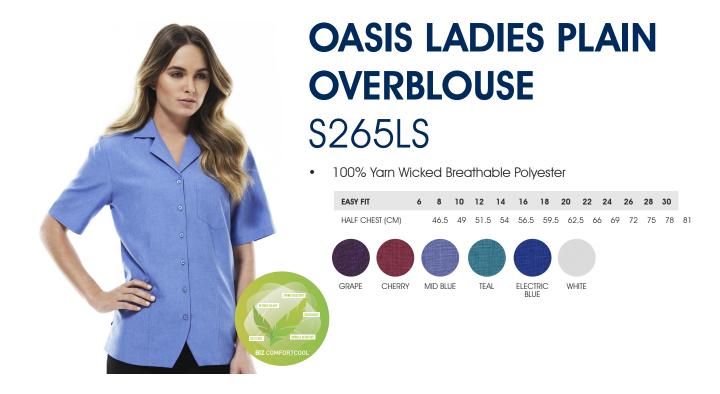

#### **UNIQUE FEATURES**

- ACTION-BACK twin back shoulder pleats allowing active movement
- Deep size range from size 6 up to size 30 caters to just about every body type
- Revere collar style: this collar is designed to stay open and lay flat against the shirt.
- Extra body length with side splits. Approx: 5cms longer than standard
- BIZ COMFORTCOOL fabric specially treated at the yarn stage, this breathable fabric has a superior moisture wicking ability keeping you cool and comfortable
- Excellent Fade Resistance means 'blacks stay black' and colours stay vibrant for longer.
- Wrinkle resistant very little ironing required if any!
- Quick Drying practically dries overnight
- Appealing linen-like flecked fabric appearance