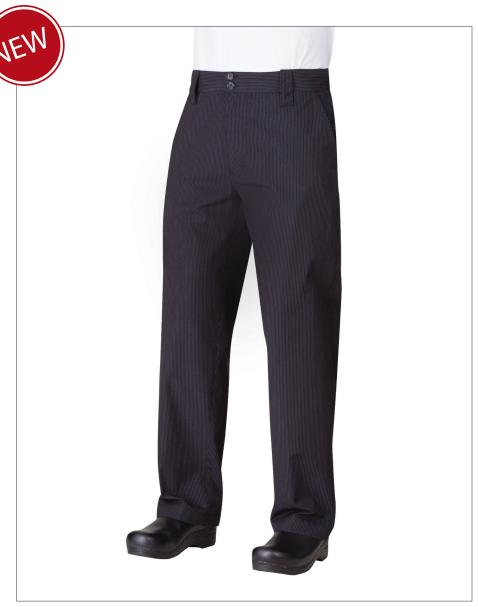

## MEN'S ESSENTIAL PRO PANTS

NEW STYLE • BUILT-IN CELL PHONE POCKET

BLK (black)

DGY (deep gray)

PNS (fine stripe)

Item: PS005 Sizes: 28-48

## **DESCRIPTION**

The new Men's Essential Pro Pants are truly the perfect pair of pants, featuring a double-button closure, zipper fly and wide belt loops. These pants also feature two side pockets, two back pockets and a cell phone pocket. Available in black, deep gray, and fine stripe.

## **FEATURES**

- · Yarn-dyed poly/cotton
- Double-needle stitching detail
- Flat waistband with wide belt loops
- 2-button closure with zipper fly
- Two side pockets
- Two back patch pockets
- · Back inset cell phone pocket