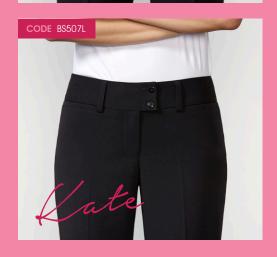

## Kate is the perfect pant for you if:

- You find pants fit at the waist but are too loose at the hip
- You have a slimmer thigh
- You have a petite or slender build

| LADIES SIZE       | 4    | 6    | 8    | 10   | 12    | 14    | 16    |
|-------------------|------|------|------|------|-------|-------|-------|
| TO FIT WAIST (CM) | 57.5 | 60   | 65   | 70   | 75    | 80    | 85    |
| TO FIT HIP (CM)   | 85   | 87.5 | 92.5 | 97.5 | 102.5 | 107.5 | 112.5 |