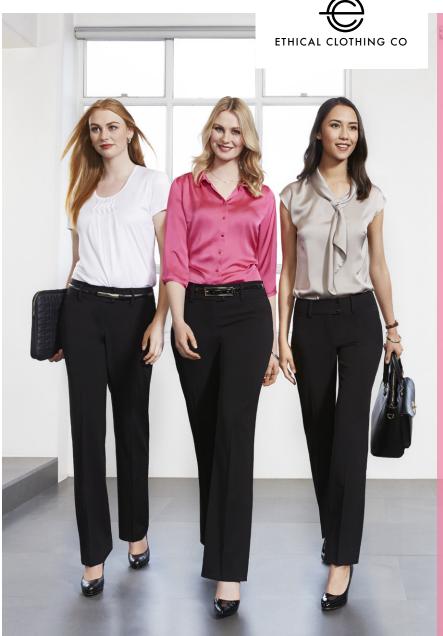

# Perfect Pant

Meet Stella, Eve, and Kate – a classic work pant available in three new body fits. Designed to fit and flatter your unique shape in all the right places!

the fit

Curve, Classic or Slim – fits your shape for a flattering sillouhette.

Stylish DETAILS

A trusted black or navy pant is a uniform essential that never goes out of style, but often the challenge is finding a great fit that suits a variety of body shapes.

Our Perfect Pant helps overcome that challenge by offering three body fits in an everyday, classic style that will keep you looking professional – but more importantly, happy!