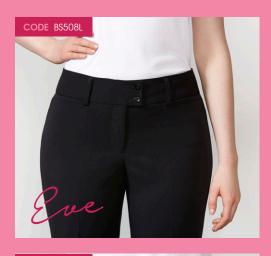

#### Eve is the perfect pant for you if:

- You often find pants gaping at the waist
- You need more room through the seat and thigh
- You want a flattering cut for your hourglass or pear shape

| LADIES SIZE       | 10  | 12  | 14  | 16  | 18  | 20  | 22  | 24  | 26  |  |
|-------------------|-----|-----|-----|-----|-----|-----|-----|-----|-----|--|
| TO FIT WAIST (CM) | 72  | 77  | 82  | 87  | 94  | 99  | 104 | 109 | 114 |  |
| TO FIT HIP (CM)   | 101 | 106 | 111 | 116 | 123 | 128 | 133 | 138 | 143 |  |