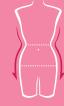

## **HOW TO MEASURE** WAIST

Measure around the narrowest part of vour torso.

Stand with heels apart and measure around the fullest part of the hip and bottom area.