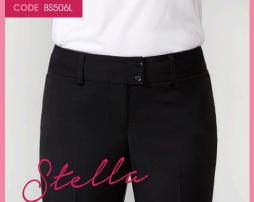

# Perfect Pant

Meet Stella, Eve, and Kate – a classic work pant available in three new body fits. Designed to fit and flatter your unique shape in all the right places!

the fit

Curve, Classic or Slim – fits your shape for a flattering sillouhette.

Stylish DETAILS

A trusted black or navy pant is a uniform essential that never goes out of style, but often the challenge is finding a great fit that suits a variety of body shapes.

Our Perfect Pant helps overcome that challenge by offering three body fits in an everyday, classic style that will keep you looking professional – but more importantly, happy!