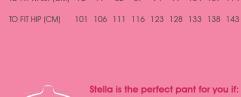

#### Eve is the perfect pant for you if:

- You often find pants gaping at the waist
- You need more room through the seat and thigh
- You want a flattering cut for your hourglass or pear shape

| LADIES SIZE       | 10  | 12  | 14  | 16  | 18  | 20  | 22  | 24  | 26  |  |
|-------------------|-----|-----|-----|-----|-----|-----|-----|-----|-----|--|
| TO FIT WAIST (CM) | 72  | 77  | 82  | 87  | 94  | 99  | 104 | 109 | 114 |  |
| TO FIT HIP (CM)   | 101 | 106 | 111 | 116 | 123 | 128 | 133 | 138 | 143 |  |