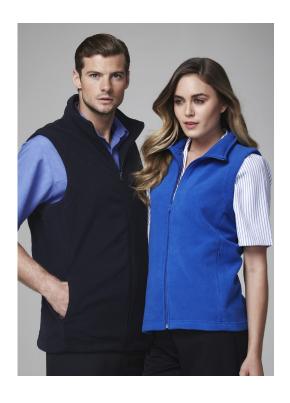

# PLAIN POLY FLEECE VEST F233MN & PF905

• 100% Polyester Low Pill Micro Fleece

| MENS MODERN FIT   | XS   | S         |    | М    | L    | XL   | 2X   | L  | 3XL | 5XL |
|-------------------|------|-----------|----|------|------|------|------|----|-----|-----|
| HALF CHEST (CM)   | 55.5 | 57.5 59.5 |    | 59.5 | 62   | 64.5 | 67   |    | 69  | 73  |
| LADIES MODERN FIT | 8    | 10        | 12 | 14   | 16   | 18   | 20   | 22 | 24  |     |
| HALF CHEST (CM)   | 50   | 52        | 54 | 56   | 58.5 | 61   | 63.5 | 66 | 69  |     |

#### UNIQUE FEATURES

- · A tried and true classic poly fleece vest
- New Modern fit not over sized, designed to look smart
- Micro-fleece low pill fabric
- Medium 285gsm weight not too hot, not too cold, great all year round
- Zippered pockets to keep items secure