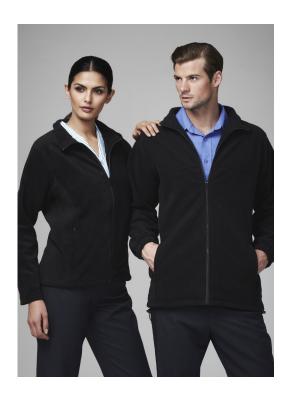

# PLAIN POLY FLEECE JACKET PF630 & PF631

• 100% Polyester Low Pill Micro Fleece

| MENS MODERN FIT   | XS   | S   |     | М   | L    | XL   | 2X   | L  | 3XL | 5XL |
|-------------------|------|-----|-----|-----|------|------|------|----|-----|-----|
| HALF CHEST (CM)   | 55.5 | 57. | 5 5 | 9.5 | 62   | 64.5 | 67   | 7  | 69  | 73  |
| LADIES MODERN FIT | 8    | 10  | 12  | 14  | 16   | 18   | 20   | 22 | 24  |     |
| HALF CHEST (CM)   | 50   | 52  | 54  | 56  | 57.5 | 60   | 62.5 | 65 | 68  |     |

#### UNIQUE FEATURES

- · Our best selling classic poly fleece full zip Jacket
- New Modern fit not over sized, designed to look smart.
- Micro-fleece low pill fabric
- Medium 285 gsm weight—not too hot, not too cold, great all year round
- · Zippered pockets to keep items secure