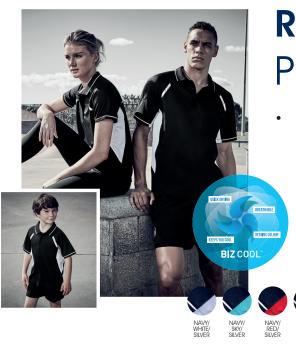

# **RENEGADE POLO** P700MS/LS/KS

100% BIZ COOL™ Micro Polyester

| MENS MODERN FIT        | S    | M    | L    | XL   | 2XL  | 3XL  | 5XL  |    |    |    |
|------------------------|------|------|------|------|------|------|------|----|----|----|
| GARMENT 1/2 CHEST (CM) | 52.5 | 55.5 | 58.5 | 62.5 | 66.5 | 70.5 | 78.5 |    |    |    |
| LADIES MODERN FIT      | 6    | 8    | 10   | 12   | 14   | 16   | 18   | 20 | 22 | 24 |
| GARMENT ½ CHEST (CM)   | 44   | 46.5 | 49   | 51.5 | 54   | 56.5 | 59   | 62 | 65 | 68 |
| KIDS MODERN FIT        | 4    | 6    | 8    | 10   | 12   | 14   | 16   |    |    |    |
| GARMENT 1/2 CHEST (CM) | 36   | 38   | 40   | 42   | 44   | 46   | 49   |    |    |    |

# **UNIQUE FEATURES**

- Unique sweat-wicking micro knit fabric is light to wear without being clingy
- BIZ COOL™ performance: specially treated breathable fibres gives optimum comfort by allowing air circulation and evaporation of moisture. Keeps you cool and dry!
- Mesh underarm and side a panels for added ventilation where you need it most
- · Light Reflective trims and prints for greater visability in low light
- Bold contrast colours and dynamic design help you stand out from the competition
- UPF 40-50+ Rated Excellent. Great for those who require a sunsmart garment.
- Highly fade and shrink resistant to look better for longer
- Great colour and size choice makes it easy to fit out groups of Mens, Ladies and Kids