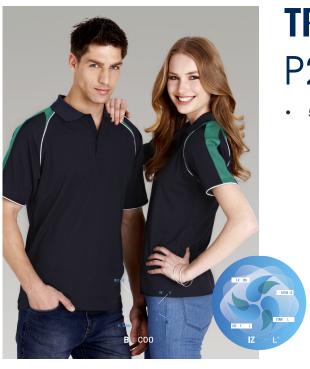

# **TRITON POLO** P225MS/LS

50% Cotton inner, 50% BIZ COOL™ Polyester Pique Outer

| MENS MODERN FIT   | S    | М  | -  | L  | XL | 2XL  | 3XI |    | SXL |    |
|-------------------|------|----|----|----|----|------|-----|----|-----|----|
| HALF CHEST (CM)   | 52   | 55 | 58 | 62 | 65 | 71   | 79  |    |     |    |
| LADIES MODERN FIT | 8    | 10 | 12 | 14 | 16 | 18   | 20  | 22 | 24  |    |
| HALF CHEST (CM)   | 46.5 | 49 | 51 | .5 | 54 | 56.5 | 59  | 62 | 65  | 68 |

## UNIQUE FEATURES

- Specially developed fabric has a soft cotton inner face. Cotton-Backed Comfort!
- Our famous BizCool Breathable Polyester moister wicking outer layer keeps you cool
- Excellent Value for Money, no compromise on Quality
- Lots of colours = Lots of choice!
- Good UPF Rating