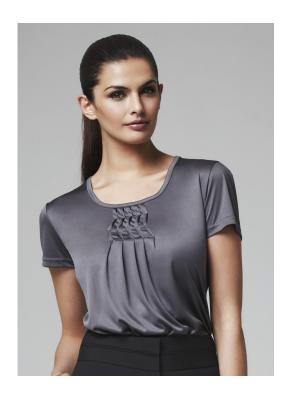

# **DECO TOP** K123LS

• 100% Polyester

| SEMI-FITTED     | 6 | 8      | 10 | 12   | 14 | 16 | 18 | 20 | 22 | 24 | 26 | ,  |
|-----------------|---|--------|----|------|----|----|----|----|----|----|----|----|
| HALF CHEST (CM) |   | 44     | 46 | 48   | 50 | 52 | 54 | 56 | 58 | 60 | 62 | 64 |
| BLACK WHITE     |   | BILVER | (  | GRAF | PE |    |    |    |    |    |    |    |

### UNIQUE FEATURES

- Soft draping fabric with fashion detailing
- Durable colourfast and no ironing required!
- Loose styling hangs away from the body without clinging
- Very figure flattering so suitable for all body shapes!
- Can be used as a maternity uniform option
- Great alternative to ladies business shirts