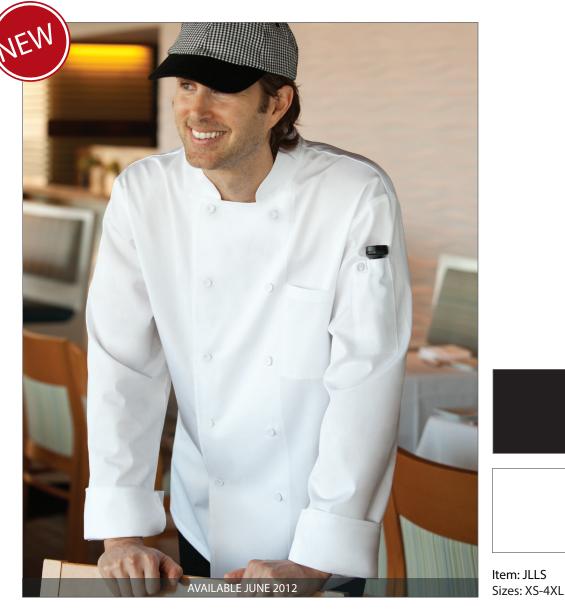

## CALGARY COOL VENT M BASIC CHEF COAT

COOL VENT <sup>™</sup> BACK YOKE • 'LITE' TWILL FABRIC

BLK (black)

WHT (white)

## DESCRIPTION

The Calgary Cool Vent <sup>™</sup> Basic Chef Coat, now in long-sleeve. This coat, just like the Montreal, features 'lite' twill fabric and award-winning Cool Vent<sup>™</sup> back yoke, wicking heat and moisture away from the body, for superior ventilation.

## FEATURES

- 4.6 oz. 65/35 poly/cotton 'lite' twill fabric
- Long-sleeve, double-breasted
- Cool Vent <sup>™</sup> back yoke
- Turned-back cuffs
- Cloth-covered buttons
- Left chest patch pocket
- Thermometer pocket