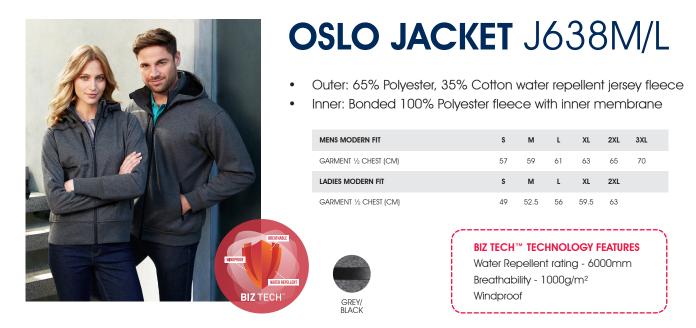

## UNIQUE FEATURES

- Innovative water repellant fleece fabric exterior keeps you protected from the elements
- Soft marle effect fabric and bomber style delivers a unique street smart appearance
- Bonded mesh interior incorporates our famous breathable **BIZ TECH™** technology, so you'll stay warm and dry without overheating or perspiring
- Removable, paneled hood and high collar provides extra wind and rain protection
- Waterproof zippered pockets keep your items dry and securely stowed
- Ladies style has fashionable deep waist and cuff ribbing. Gently shaped for a feminine look
- Crafted to blend street style with weather protective functionality for year round use

## DECORATION

• Recommend Embroidery. Can also be screen printed with care.

## **FITS LIKE**

• Olso sizing is similar