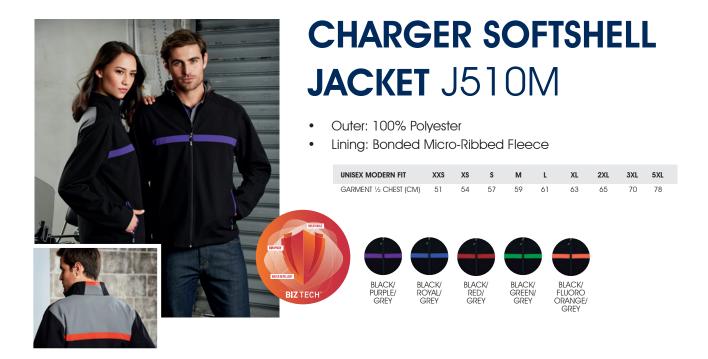

## **UNIQUE FEATURES**

- New generation softshell with our famous breathable **BIZ TECH™** technology
- A lighter, stretchier more comfortable shell with our proven Inner membrane technology
- Non-bulky and comfortable enough to wear indoors or whilst driving
- Keeps you dry with a water repellant rating: 3,000mm
- Keeps you warm without overheating breathability rating: 3000mm
- Windproof with bonded with grid pattern fleece lining. Soft and lightweight
- Chin guard at top to protect from zipper hardware when jacket is fully closed
- Bold, colour blocking panels accent and highlight your corporate branding
- Unisex styling with deep size range to fit gender size accordingly

## DECORATION

• Recommend embroidery. Unique back panel design allows for both large bold branding across the s