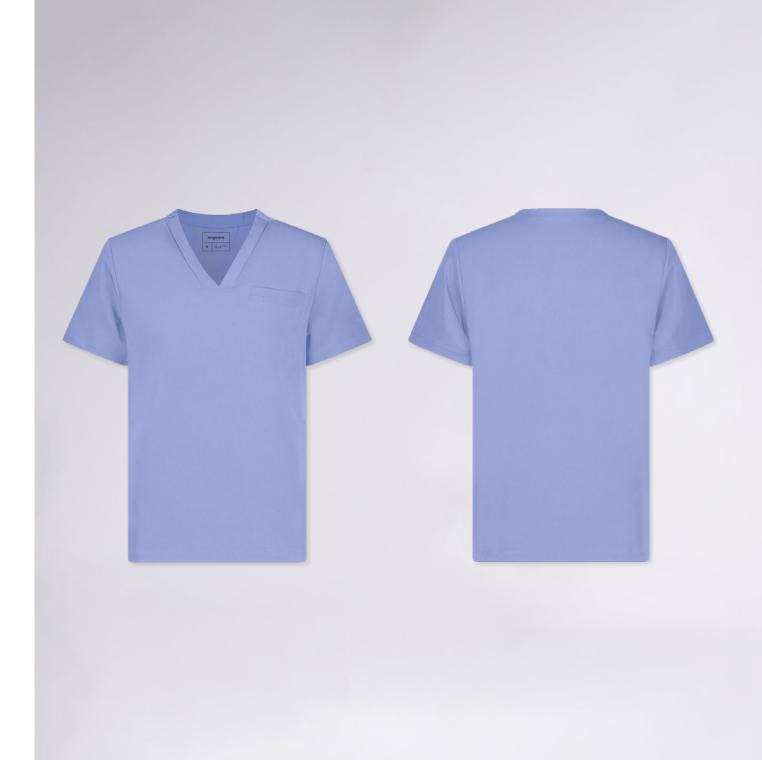

## YARRA TWO-POCKET SCRUB TOP

KW-T001

Semi-fitted, but with enough room to move. The Yarra has a two layer chest patch pocket and flattering V-neck. This slim design with side splits still allows room for an under-scrub, while giving you a polished, modern look.

- · Front V-neck overlap band
- · Two layer chest patch pocket
- Front bust darts
- · Back waist darts
- · Short sleeve
- · Side splits
- 4-way stretch
- Anti-wrinkle
- Breathable
- · Premium comfort
- Lightweight
- · Soft on skin
- Features our proprietary ARMA Technology fabric with Anti-bacterial and Anti-viral properties keeping you free from contamination all day long.