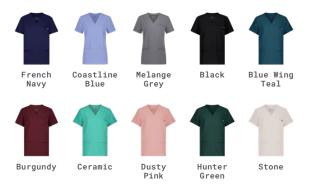

## YARRA TWO-POCKET SCRUB TOP

KW-T001

Semi-fitted, but with enough room to move. The Yarra has a two layer chest patch pocket and flattering V-neck. This slim design with side splits still allows room for an under-scrub, while giving you a polished, modern look.

- · Front V-neck overlap band
- · Two layer chest patch pocket
- Front bust darts
- · Back waist darts
- · Short sleeve
- · Side splits
- 4-way stretch
- Anti-wrinkle
- Breathable
- · Premium comfort
- Lightweight
- · Soft on skin
- Features our proprietary ARMA Technology fabric with Anti-bacterial and Anti-viral properties keeping you free from contamination all day long.