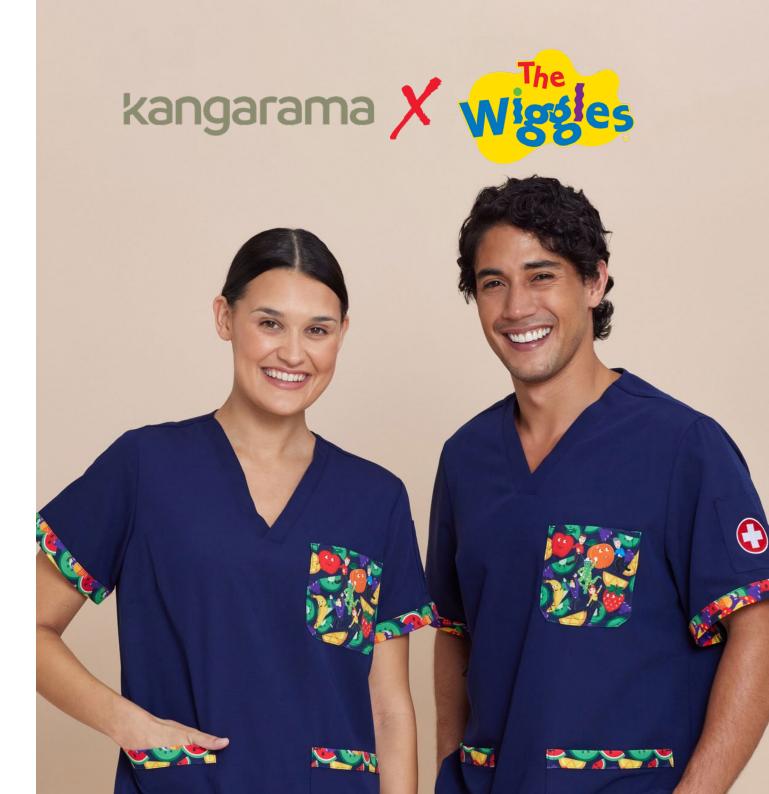

tter sustainable alternative for our wardrobe. Our Recycled Polyester uses REPREVE yarn which is the world's leading brand in recycled performance fibre, the yarn has its own traceable footprint. Our scrubs come with the Tag and with this comes confidence that it is a positive purchase.

#### MANUFACTURING

Our Clothes don't produce themselves, human input is essential even with all the technology and machinery available. So it is important our Manufacturers are worker friendly. Our Manufactorier is Sedex Certified, it is necessary to ensure that the supplier with whom we are partnering is functioning in an ethical manner. Sedex conducts audits that comprises labour standards, health and safety, Environmental ethics, Business Ethics.

THE WIGGLES EXCLUSIVE PARTNER FOR MEDICAL APPAREL







## WOMENS

## YARRA TWO-POCKET SCRUB TOP

KW-T001

Semi-fitted, but with enough room to move. The Yarra has a two layer chest patch pocket and flattering V-neck. This slim design with side splits still allows room for an under-scrub, while giving you a polished, modern look.

- · Front V-neck overlap band
- · Two layer chest patch pocket
- Front bust darts
- · Back waist darts
- · Short sleeve
- · Side splits
- 4-way stretch
- Anti-wrinkle
- Breathable
- · Premium comfort
- Lightweight
- · Soft on skin
- Features our proprietary ARMA Technology fabric with Anti-bacterial and Anti-viral properties keeping you free from contamination all day long.







## DAINTREE THREE-POCKET SCRUB TOP

KW-T002

Made for those on the go, the Daintree features a classic V-neck with three functional pocke