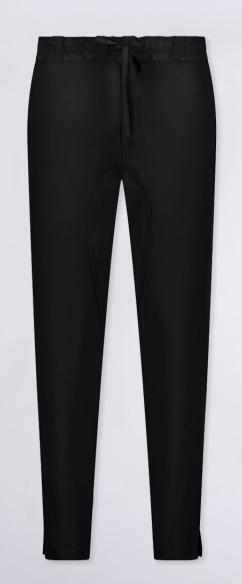

#### **BYRON SCRUB PANTS**

KW-P003

Our Byron pants are designed with both comfort and style in mind. They feature an elastic waistband for a customisable fit and a slim, straight leg that tapers at the ankle. The tapered ankle adds sophistication, allowing the pants to be worn casually or formally. The side splits at the ankle add style and are designed to fit comfortably over a variety of footwear options.

With two side pockets, you can carry your essentials. These pants are durable and longlasting. We have added a seam design around the crotch for improved functionality and ease of movement, which enhances all-day wear and comfort.

The versatile style allows it to be paired with a range of tops and shoes making it a must-have.

Blue Wing