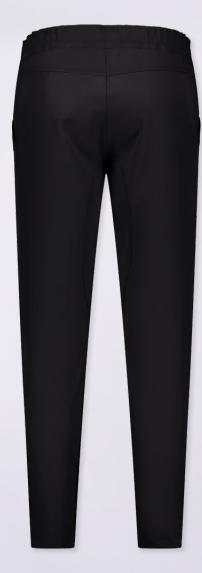

#### **BYRON SCRUB PANTS**

KW-P003

Our Byron pants are designed with both comfort and style in mind. They feature an elastic waistband for a customisable fit and a slim, straight leg that tapers at the ankle. The tapered ankle adds sophistication, allowing the pants to be worn casually or formally. The side splits at the ankle add style and are designed to fit comfortably over a variety of footwear options.

With two side pockets, you can carry your essentials. These pants are durable and longlasting. We have added a seam design around the crotch for improved functionality and ease of movement, which enhances all-day wear and comfort.

The versatile style allows it to be paired with a range of tops and shoes making it a must-have.

Blue Wing