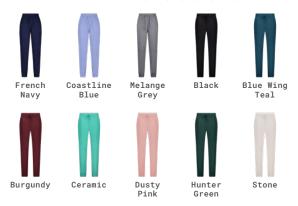

The versatile style allows it to be paired with a range of tops and shoes making it a must-have.

Blue Wing