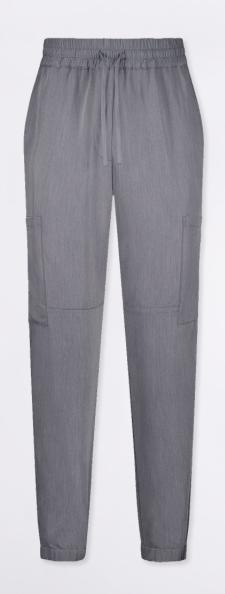

## EDEN CARGO SCRUB PANTS

KW-P002

Created for those in a demanding work environment, the Eden is a practical cargo pant designed with purpose. This modern, functional design hugs the body while giving you enough room for comfort and movement.

- · Two functional trouser pockets
- · Two side cargo pockets
- · Elastic waist with adjustable ties
- · Covered elastic cuff
- 4-way stretch
- · Anti-wrinkle
- Breathable
- · Premium comfort
- Lightweight
- Features our proprietary ARMA Technology fabric with Anti-bacterial and Anti-viral properties keeping you free from contamination all day long.