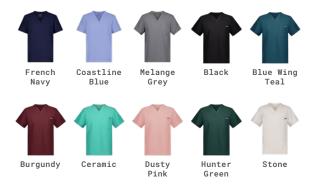

## YARRA TWO-POCKET SCRUB TOP

KW-T001

Semi-fitted, but with enough room to move. The Yarra has a two layer chest patch pocket and flattering V-neck. This slim design with side splits still allows room for an under-scrub, while giving you a polished, modern look.

- · Front V-neck overlap band
- · Two layer chest patch pocket
- Front bust darts
- · Back waist darts
- · Short sleeve
- · Side splits
- 4-way stretch
- Anti-wrinkle
- Breathable
- · Premium comfort
- Lightweight
- · Soft on skin
- Features our proprietary ARMA Technology fabric with Anti-bacterial and Anti-viral properties keeping you free from contamination all day long.