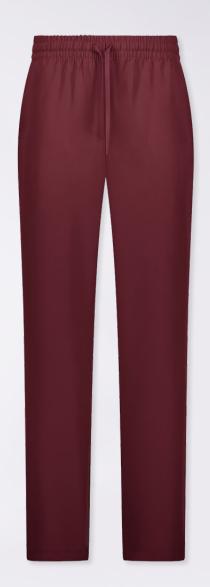

## MACKENZIE STRAIGHT SCRUB PANTS

KW-P001

Designed for easy wear, the Mackenzie is a stylish straight leg pant with enough room to move. Soft and lightweight, yet incredibly durable, this flattering scrub pant is ideal for the physical workplace.

- · Straight leg
- · Classic fit
- · Elastic waist with adjustable ties
- · Two deep functional side pockets
- 78cm inseam
- · 4-way stretch
- Anti-wrinkle
- · Breathable
- · Premium comfort
- Lightweight
- Features our proprietary ARMA Technology fabric with Anti-bacterial and Anti-viral properties keeping you free from contamination all day long.