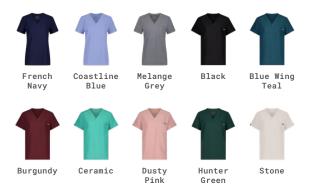

## YARRA TWO-POCKET SCRUB TOP

KW-T001

Semi-fitted, but with enough room to move. The Yarra has a two layer chest patch pocket and flattering V-neck. This slim design with side splits still allows room for an under-scrub, while giving you a polished, modern look.

- · Front V-neck overlap band
- · Two layer chest patch pocket
- Front bust darts
- · Back waist darts
- · Short sleeve
- · Side splits
- 4-way stretch
- Anti-wrinkle
- Breathable
- · Premium comfort
- Lightweight
- · Soft on skin
- Features our proprietary ARMA Technology fabric with Anti-bacterial and Anti-viral properties keeping you free from contamination all day long.