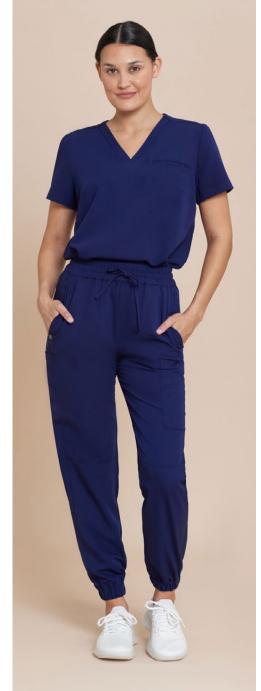

#### **BYRON SCRUB PANTS**

KW-P003

Our Byron pants are designed with both comfort and style in mind. They feature an elastic waistband for a customisable fit and a slim, straight leg that tapers at the ankle. The tapered ankle adds sophistication, allowing the pants to be worn casually or formally. The side splits at the ankle add style and are designed to fit comfortably over a variety of footwear options.

With two side pockets, you can carry your essentials. These pants are durable and longlasting. We have added a seam design around the crotch for improved functionality and ease of movement, which enhances all-day wear and comfort.

The versatile style allows it to be paired with a range of tops and shoes making it a must-have.

Blue Wing