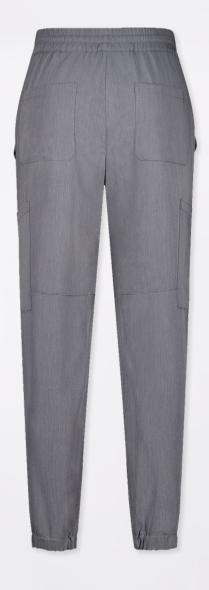

## EDEN CARGO SCRUB PANTS

KW-P002

Created for those in a demanding work environment, the Eden is a practical cargo pant designed with purpose. This modern, functional design hugs the body while giving you enough room for comfort and movement.

- · Two functional trouser pockets
- · Two side cargo pockets
- · Elastic waist with adjustable ties
- · Covered elastic cuff
- 4-way stretch
- · Anti-wrinkle
- Breathable
- · Premium comfort
- Lightweight
- Features our proprietary ARMA Technology fabric with Anti-bacterial and Anti-viral properties keeping you free from contamination all day long.