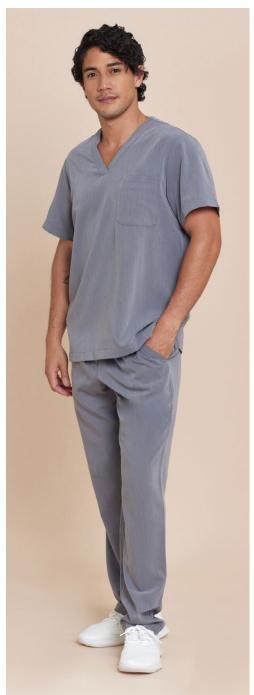

## CLYDE TWO-POCKET SCRUB TOP

#### KM-T001

The Clyde is our classic no-fuss top. A tailored style allowing for ease of movement, it's effortless medical wear at its finest. With two pockets and a 4-way stretch material, you'll be comfortable all shift.

- · Short sleeve
- · Tailored fit
- Modern overlap V-neck
- · Two layer functional patch pockets
- · Side slit hem
- · 4-way stretch
- Anti-wrinkle
- · Breathable
- · Premium comfort
- Lightweight
- Features our proprietary ARMA Technology fabric with Anti-bacterial and Anti-viral properties keeping you free from contamination all day long.

#### WILSONS STRAIGHT SCRUB PANTS

KM-P001

Wilsons is a structured straight leg pant created for premium comfort. Featuring two deep side pockets, a back patch pocket and an elastic waist, this scrub pant is practical and designed with enough room to move.

- · Straight leg
- · Classic fit
- · Elastic waist with adjustable ties
- · Two deep functional side pockets
- · One back patch pocket
- · False fly stitch for detail
- · Inseam
- 4-way stretch
- · Anti-wrinkle
- Breathable
- · Premium comfort
- Lightweight
- Features our proprietary ARMA Technology fabric with Anti-bacterial and Anti-viral properties keeping you free from contamination all day long.