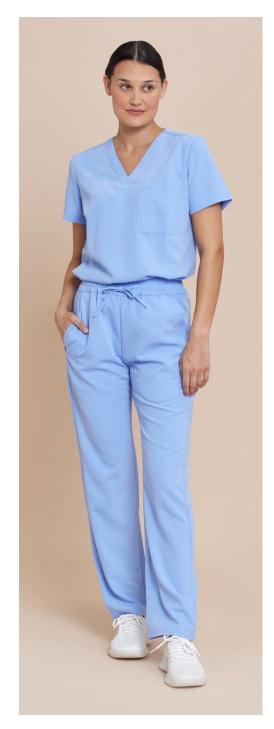

## YARRA TWO-POCKET SCRUB TOP

KW-T001

Semi-fitted, but with enough room to move. The Yarra has a two layer chest patch pocket and flattering V-neck. This slim design with side splits still allows room for an under-scrub, while giving you a polished, modern look.

- · Front V-neck overlap band
- · Two layer chest patch pocket
- Front bust darts
- · Back waist darts
- · Short sleeve
- · Side splits
- 4-way stretch
- Anti-wrinkle
- Breathable
- · Premium comfort
- Lightweight
- · Soft on skin
- Features our proprietary ARMA Technology fabric with Anti-bacterial and Anti-viral properties keeping you free from contamination all day long.

## MACKENZIE STRAIGHT SCRUB PANTS

KW-P001

Designed for easy wear, the Mackenzie is a stylish straight leg pant with enough room to move. Soft and lightweight, yet incredibly durable, this flattering scrub pant is ideal for the physical workplace.

- · Straight leg
- · Classic fit
- · Elastic waist with adjustable ties
- · Two deep functional side pockets
- 78cm inseam
- · 4-way stretch
- Anti-wrinkle
- · Breathable
- · Premium comfort
- Lightweight
- Features our proprietary ARMA Technology fabric with Anti-bacterial and Anti-viral properties keeping you free from contamination all day long.