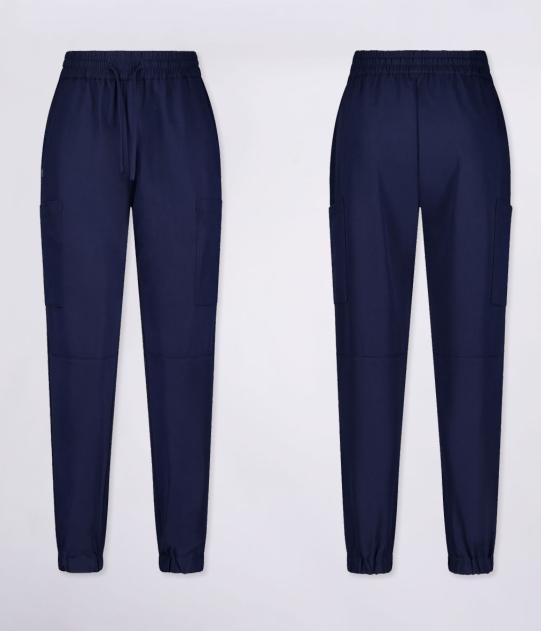

## EDEN CARGO SCRUB PANTS

KW-P002

Created for those in a demanding work environment, the Eden is a practical cargo pant designed with purpose. This modern, functional design hugs the body while giving you enough room for comfort and movement.

- · Two functional trouser pockets
- · Two side cargo pockets
- · Elastic waist with adjustable ties
- · Covered elastic cuff
- 4-way stretch
- · Anti-wrinkle
- Breathable
- · Premium comfort
- Lightweight
- Features our proprietary ARMA Technology fabric with Anti-bacterial and Anti-viral properties keeping you free from contamination all day long.