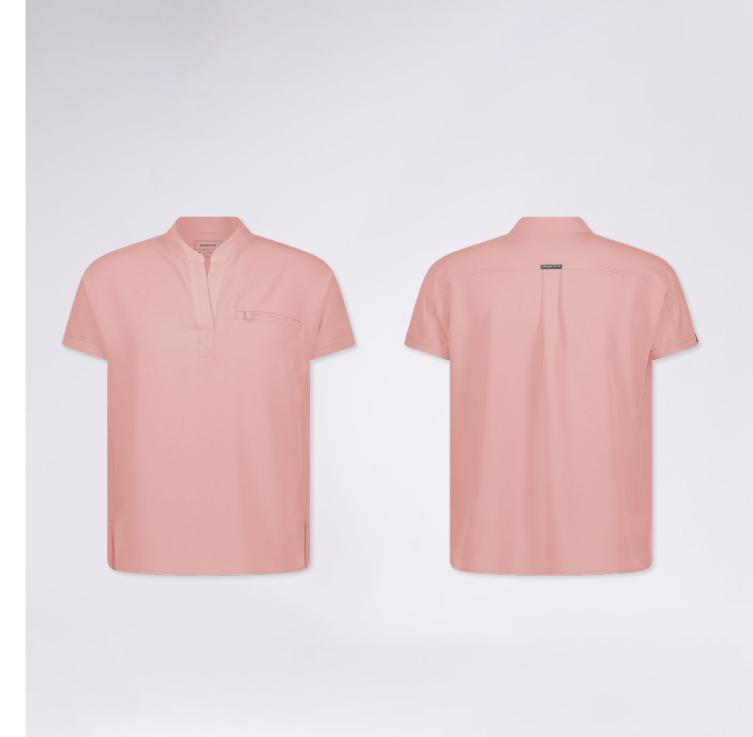

## ELIZABETH SCRUB TOP

KW-T003

Our Elizabeth top is a blend of modern design elements and functional details, such as a mandarin collar, folded hem sleeves, a front welt pocket, and an essential badge or pen holder. The top's oversized look and curved hem contribute to its stylish and comfortable feel. The Elizabeth top design allows for versatile styling options, making it easy to wear either tucked in or out of your pants for a range of looks.