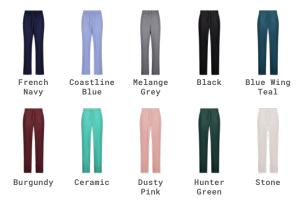

## MACKENZIE STRAIGHT SCRUB PANTS

KW-P001

Designed for easy wear, the Mackenzie is a stylish straight leg pant with enough room to move. Soft and lightweight, yet incredibly durable, this flattering scrub pant is ideal for the physical workplace.

- · Straight leg
- · Classic fit
- · Elastic waist with adjustable ties
- · Two deep functional side pockets
- 78cm inseam
- · 4-way stretch
- Anti-wrinkle
- · Breathable
- · Premium comfort
- Lightweight
- Features our proprietary ARMA Technology fabric with Anti-bacterial and Anti-viral properties keeping you free from contamination all day long.