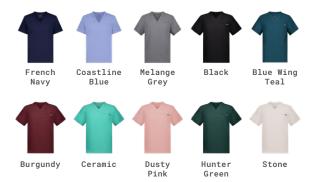

## YARRA TWO-POCKET SCRUB TOP

KW-T001

Semi-fitted, but with enough room to move. The Yarra has a two layer chest patch pocket and flattering V-neck. This slim design with side splits still allows room for an under-scrub, while giving you a polished, modern look.

- · Front V-neck overlap band
- · Two layer chest patch pocket
- Front bust darts
- · Back waist darts
- · Short sleeve
- · Side splits
- 4-way stretch
- Anti-wrinkle
- Breathable
- · Premium comfort
- Lightweight
- · Soft on skin
- Features our proprietary ARMA Technology fabric with Anti-bacterial and Anti-viral properties keeping you free from contamination all day long.