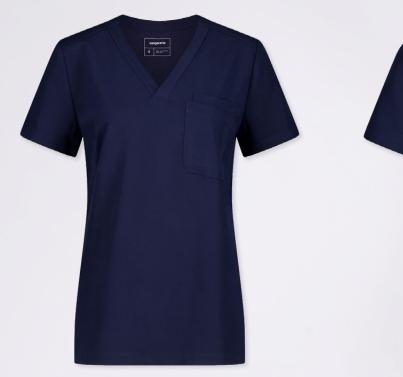

## YARRA TWO-POCKET SCRUB TOP

KW-T001

Semi-fitted, but with enough room to move. The Yarra has a two layer chest patch pocket and flattering V-neck. This slim design with side splits still allows room for an under-scrub, while giving you a polished, modern look.

- · Front V-neck overlap band
- · Two layer chest patch pocket
- Front bust darts
- · Back waist darts
- · Short sleeve
- · Side splits
- 4-way stretch
- Anti-wrinkle
- Breathable
- · Premium comfort
- Lightweight
- · Soft on skin
- Features our proprietary ARMA Technology fabric with Anti-bacterial and Anti-viral properties keeping you free from contamination all day long.