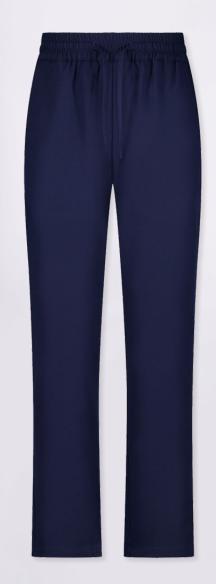

## MACKENZIE STRAIGHT SCRUB PANTS

KW-P001

Designed for easy wear, the Mackenzie is a stylish straight leg pant with enough room to move. Soft and lightweight, yet incredibly durable, this flattering scrub pant is ideal for the physical workplace.

- · Straight leg
- · Classic fit
- · Elastic waist with adjustable ties
- · Two deep functional side pockets
- 78cm inseam
- · 4-way stretch
- Anti-wrinkle
- · Breathable
- · Premium comfort
- Lightweight
- Features our proprietary ARMA Technology fabric with Anti-bacterial and Anti-viral properties keeping you free from contamination all day long.