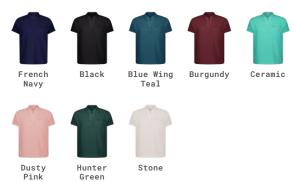

Our Kangarama Technology and fabric allow us to create customised uniforms in a variety of colours, styles, and designs that best represent your brand and reflect the unique identity and spirit of your team. We offer high-quality custom sublimation printing services, we can create custom designs that truly stand out. Whether you need logos, patterns, or custom graphics, our sublimation printing process results in a permanent, high-quality print that won't fade, crack, or peel over time.