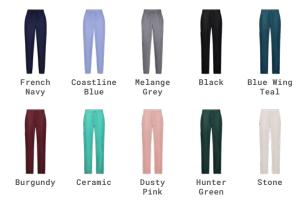

## MACKENZIE STRAIGHT SCRUB PANTS

KW-P001

Designed for easy wear, the Mackenzie is a stylish straight leg pant with enough room to move. Soft and lightweight, yet incredibly durable, this flattering scrub pant is ideal for the physical workplace.

- · Straight leg
- · Classic fit
- · Elastic waist with adjustable ties
- · Two deep functional side pockets
- 78cm inseam
- · 4-way stretch
- Anti-wrinkle
- · Breathable
- · Premium comfort
- Lightweight
- Features our proprietary ARMA Technology fabric with Anti-bacterial and Anti-viral properties keeping you free from contamination all day long.