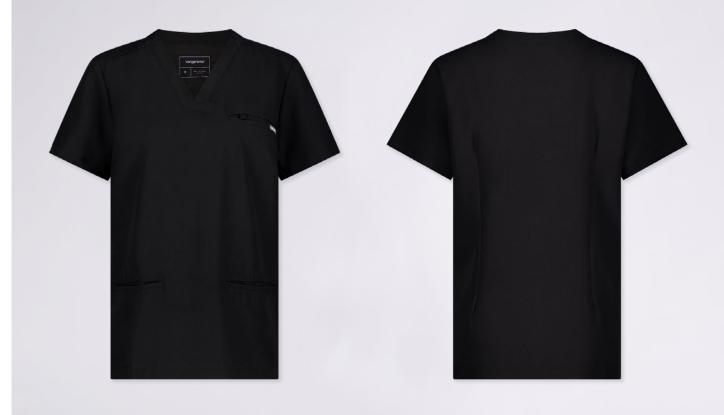

## YARRA TWO-POCKET SCRUB TOP

KW-T001

Semi-fitted, but with enough room to move. The Yarra has a two layer chest patch pocket and flattering V-neck. This slim design with side splits still allows room for an under-scrub, while giving you a polished, modern look.

- · Front V-neck overlap band
- · Two layer chest patch pocket
- Front bust darts
- · Back waist darts
- · Short sleeve
- · Side splits
- 4-way stretch
- Anti-wrinkle
- Breathable
- · Premium comfort
- Lightweight
- · Soft on skin
- Features our proprietary ARMA Technology fabric with Anti-bacterial and Anti-viral properties keeping you free from contamination all day long.