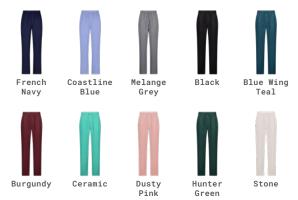

## MACKENZIE STRAIGHT SCRUB PANTS

KW-P001

Designed for easy wear, the Mackenzie is a stylish straight leg pant with enough room to move. Soft and lightweight, yet incredibly durable, this flattering scrub pant is ideal for the physical workplace.

- · Straight leg
- · Classic fit
- · Elastic waist with adjustable ties
- · Two deep functional side pockets
- 78cm inseam
- · 4-way stretch
- Anti-wrinkle
- · Breathable
- · Premium comfort
- Lightweight
- Features our proprietary ARMA Technology fabric with Anti-bacterial and Anti-viral properties keeping you free from contamination all day long.