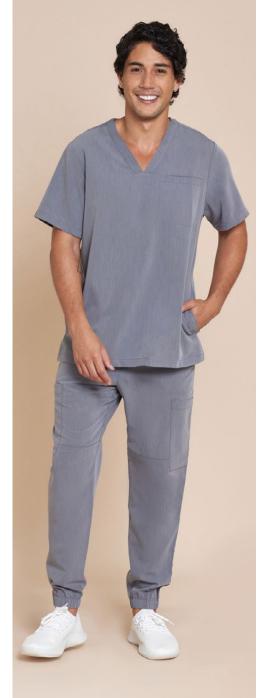

## WOMENS

## YARRA TWO-POCKET SCRUB TOP

KW-T001

Semi-fitted, but with enough room to move. The Yarra has a two layer chest patch pocket and flattering V-neck. This slim design with side splits still allows room for an under-scrub, while giving you a polished, modern look.

## MACKENZIE STRAIGHT SCRUB PANTS

KW-P001

Designed for easy wear, the Mackenzie is a stylish straight leg pant with enough room to move. Soft and lightweight, yet incredibly durable, this flattering scrub pant is ideal for the physical workplace.