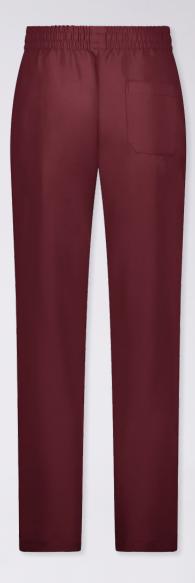

## MACKENZIE STRAIGHT SCRUB PANTS

KW-P001

Designed for easy wear, the Mackenzie is a stylish straight leg pant with enough room to move. Soft and lightweight, yet incredibly durable, this flattering scrub pant is ideal for the physical workplace.

- · Straight leg
- · Classic fit
- · Elastic waist with adjustable ties
- · Two deep functional side pockets
- 78cm inseam
- · 4-way stretch
- Anti-wrinkle
- · Breathable
- · Premium comfort
- Lightweight
- Features our proprietary ARMA Technology fabric with Anti-bacterial and Anti-viral properties keeping you free from contamination all day long.