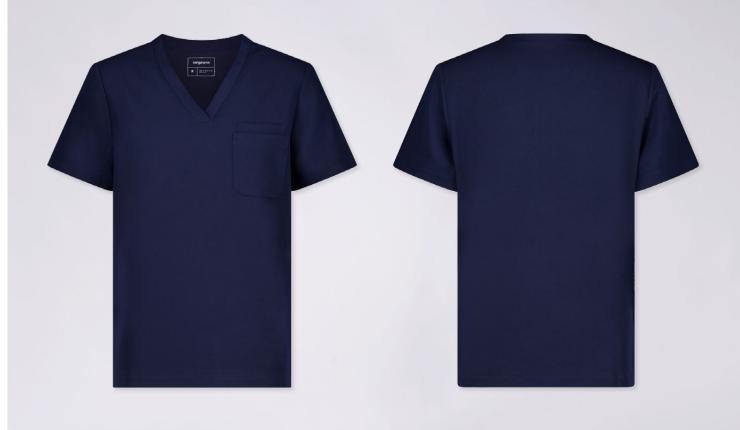

## YARRA TWO-POCKET SCRUB TOP

KW-T001

Semi-fitted, but with enough room to move. The Yarra has a two layer chest patch pocket and flattering V-neck. This slim design with side splits still allows room for an under-scrub, while giving you a polished, modern look.

- · Front V-neck overlap band
- · Two layer chest patch pocket
- Front bust darts
- · Back waist darts
- · Short sleeve
- · Side splits
- 4-way stretch
- Anti-wrinkle
- Breathable
- · Premium comfort
- Lightweight
- · Soft on skin
- Features our proprietary ARMA Technology fabric with Anti-bacterial and Anti-viral properties keeping you free from contamination all day long.