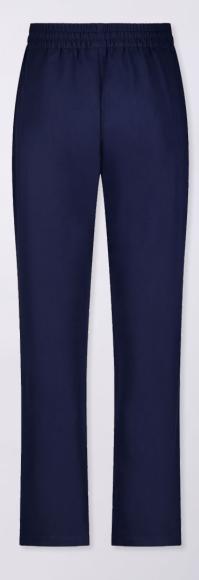

## MACKENZIE STRAIGHT SCRUB PANTS

KW-P001

Designed for easy wear, the Mackenzie is a stylish straight leg pant with enough room to move. Soft and lightweight, yet incredibly durable, this flattering scrub pant is ideal for the physical workplace.

- · Straight leg
- · Classic fit
- · Elastic waist with adjustable ties
- · Two deep functional side pockets
- 78cm inseam
- · 4-way stretch
- Anti-wrinkle
- · Breathable
- · Premium comfort
- Lightweight
- Features our proprietary ARMA Technology fabric with Anti-bacterial and Anti-viral properties keeping you free from contamination all day long.