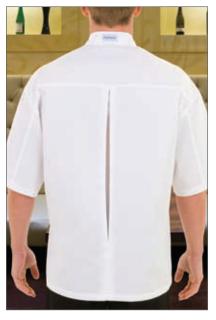

## COOL VENT™ BACK PLEAT

ITEM: EWCV
Palermo Short-sleeve Executive Chef Coat
Sizes: XS-3XL

This new short-sleeve executive coat has been designed with a Cool Vent™ box pleat at the center back. Detailing includes a dropped shoulder, covered buttons, durable 6.2 oz. combed poly/cotton fabric and a left inset and thermometer pocket.

## **FEATURES**

- 6.2 oz. Poly/Cotton
- Cool Vent ™ Box Pleat at Center Back
- Dropped Shoulder
- Cloth Covered Buttons
- Left Inset Pocket
- Thermometer Pocket
- Double-breasted