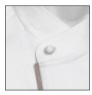

## TRIESTE PREMIUM COTTON CHEF COAT

**NEW DESIGN** 

- SINGLE-BREASTED
- TRIM DETAIL
- RAGLAN SLEEVES

Hidden placket

Top hand-rolled button

Item: ECRO-WHT

## **FEATURES**

- 100% Super Combed 120 Cotton
- Long-sleeve, single-breasted
- Raglan sleeves with double-needle saddle stitch
- Cross-over collar
- Contrast detail on front
- French cuffs
- Top hand-rolled button and hidden placket
- Thermometer pocket with contrast detail
- New white-on-white bug branding