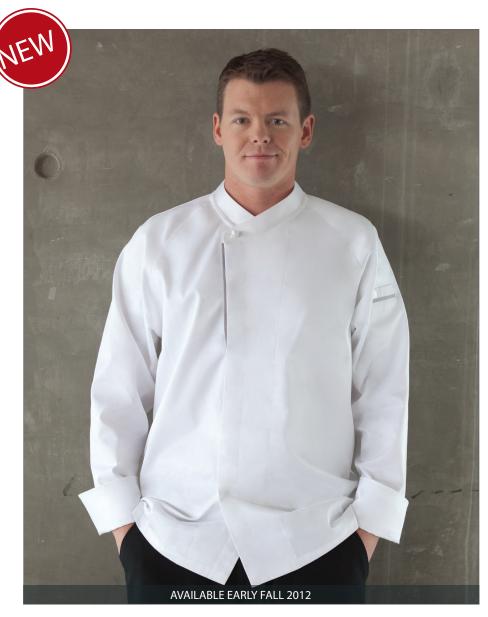

## TRIESTE PREMIUM COTTON CHEF COAT

**NEW DESIGN** 

- SINGLE-BREASTED
- TRIM DETAIL
- RAGLAN SLEEVES

Hidden placket

Top hand-rolled button

Item: ECRO-WHT

## **DESCRIPTION**

A brand new addition to our Premium Cotton Coat lineup. This Super Combed 120 Cotton Coat features unique details including Raglan sleeves with double-needle saddle stitching, cross-over collar, single-breasted, contrast trim, French cuffs, and a thermometer pocket.

## **FEATURES**

- 100% Super Combed 120 Cotton
- Long-sleeve, single-breasted
- Raglan sleeves with double-needle saddle stitch
- Cross-over collar
- Contrast detail on front
- French cuffs
- Top hand-rolled button and hidden placket
- Thermometer pocket with contrast detail
- New white-on-white bug branding