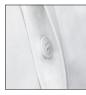

## TRIESTE PREMIUM COTTON CHEF COAT

**NEW DESIGN** 

- SINGLE-BREASTED
- TRIM DETAIL
- RAGLAN SLEEVES

Hidden placket

Top hand-rolled button

Item: ECRO-WHT

## **FEATURES**

- 100% Super Combed 120 Cotton
- Long-sleeve, single-breasted
- Raglan sleeves with double-needle saddle stitch
- Cross-over collar
- Contrast detail on front
- French cuffs
- Top hand-rolled button and hidden placket
- Thermometer pocket with contrast detail
- New white-on-white bug branding