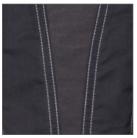

## BAGGY PANTS

COOL VENT ™ INSERTS • 'LITE'

'LITE' TWILL FABRIC

Cool Vent<sup>™</sup> pocket detail

Cool Vent<sup>™</sup> inserts on outer leg

Cool Vent<sup>™</sup> inserts at back of knee

Item: CVBP-BLK (black) Sizes: XS-3XL

## **DESCRIPTION**

The traditional baggy just got even cooler.

Introducing our new Cool Vent ™ Baggy Pants.

Constructed with 'lite' twill fabric and featuring topstitching detail, curved elastic waistband with zipper fly, roomy pockets, and award-winning Cool Vent™ panels along the side seam, back pockets, and at the back of the knee.

## **FEATURES**

- 4.6 oz. 65/35 poly/cotton 'lite' twill fabric
- Cool Vent ™ on side seam
- Cool Vent ™ inserts at back of knee
- Topstitching detail
- Curved elastic waistband with drawstring
- Zipper fly
- Two slanted side pockets
- Two back pockets with Cool Vent 