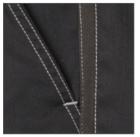

## BAGGY PANTS

COOL VENT ™ INSERTS • 'LITE'

'LITE' TWILL FABRIC

Cool Vent<sup>™</sup> pocket detail

Cool Vent<sup>™</sup> inserts on outer leg

Cool Vent<sup>™</sup> inserts at back of knee

Item: CVBP-BLK (black) Sizes: XS-3XL

## **DESCRIPTION**

The traditional baggy just got even cooler.

Introducing our new Cool Vent ™ Baggy Pants.

Constructed with 'lite' twill fabric and featuring topstitching detail, curved elastic waistband with zipper fly, roomy pockets, and award-winning Cool Vent™ panels along the side seam, back pockets, and at the back of the knee.

## **FEATURES**

- 4.6 oz. 65/35 poly/cotton 'lite' twill fabric
- Cool Vent ™ on side seam
- Cool Vent ™ inserts at back of knee
- Topstitching detail
- Curved elastic waistband with drawstring
- Zipper fly
- Two slanted side pockets
- Two back pockets with Cool Vent 