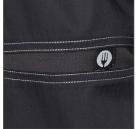

## BAGGY PANTS

COOL VENT ™ INSERTS • 'LITE'

'LITE' TWILL FABRIC

Cool Vent<sup>™</sup> pocket detail

Cool Vent<sup>™</sup> inserts on outer leg

Cool Vent<sup>™</sup> inserts at back of knee

Item: CVBP-BLK (black) Sizes: XS-3XL

## **DESCRIPTION**

The traditional baggy just got even cooler.

Introducing our new Cool Vent ™ Baggy Pants.

Constructed with 'lite' twill fabric and featuring topstitching detail, curved elastic waistband with zipper fly, roomy pockets, and award-winning Cool Vent™ panels along the side seam, back pockets, and at the back of the knee.

## **FEATURES**

- 4.6 oz. 65/35 poly/cotton 'lite' twill fabric
- Cool Vent ™ on side seam
- Cool Vent ™ inserts at back of knee
- Topstitching detail
- Curved elastic waistband with drawstring
- Zipper fly
- Two slanted side pockets
- Two back pockets with Cool Vent 

   <sup>™</sup> detail