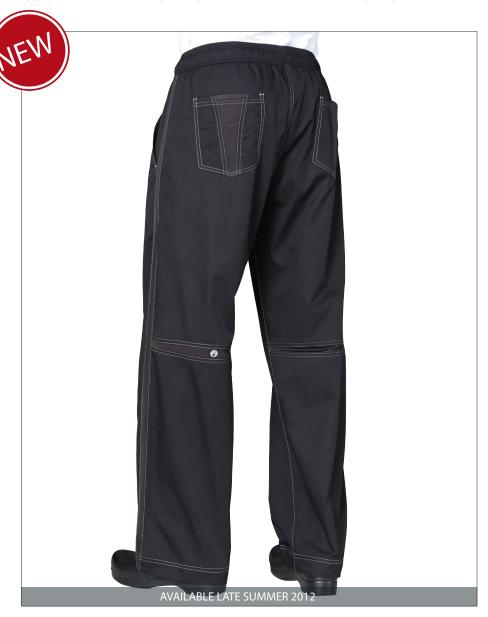

## **DESCRIPTION**

The traditional baggy just got even cooler.

Introducing our new Cool Vent ™ Baggy Pants.

Constructed with 'lite' twill fabric and featuring topstitching detail, curved elastic waistband with zipper fly, roomy pockets, and award-winning Cool Vent™ panels along the side seam, back pockets, and at the back of the knee.

## **FEATURES**

- 4.6 oz. 65/35 poly/cotton 'lite' twill fabric
- Cool Vent ™ on side seam
- Cool Vent ™ inserts at back of knee
- Topstitching detail
- Curved elastic waistband with drawstring
- Zipper fly
- Two slanted side pockets
- Two back pockets with Cool Vent 