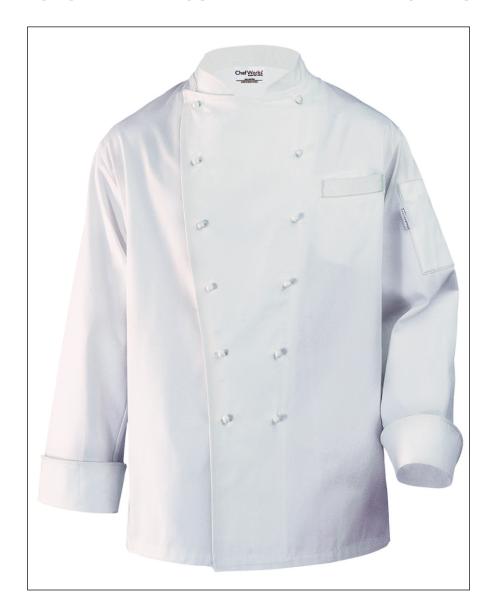

## HENRI WHITE EXECUTIVE CHEF JACKET

LONG SLEEVES DOUBLE-BREASTED • STITCHED UNDERARM VENTS

WHT (white)

Item: CCHR (white) Sizes: 34-64

## **DESCRIPTION**

The Henri Executive Chef Coat is a professional looking coat, constructed with 205g, 100% cotton fabric. This long-sleeve, double-breasted chef coat has French cuffs and hand-rolled buttons. This chef jacket also includes stitched underarm vents, keeping you feeling cool throughout the day. The Henri Executive Chef Coat has a left chest inset and thermometer pocket.

## **FEATURES**

- 205g 100% cotton
- · Long-sleeve, double-breasted
- French cuffs
- Stitched underarm vents
- Hand-rolled buttons, 2 internal jigger buttons
- Left chest inset and thermometer pockets