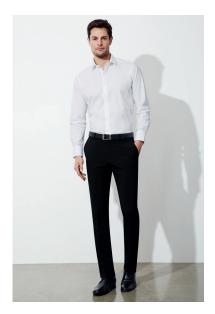

# **CLASSIC MENS SLIM PANT BS720M**

- 65% Polyester, 35% Viscose
- Mechanical stretch for added comfort

| BS720M MENS COMFORT FIT | 72R | 77R | 82R  | 87R |
|-------------------------|-----|-----|------|-----|
| TO FIT WAIST (CM)       | 72  | 77  | 82   | 87  |
|                         | 92R | 97R | 102R |     |
| TO FIT WAIST (CM)       | 92  | 97  | 102  |     |

# **UNIQUE FEATURES**

- A well dressed alternative to our Classic Mens Pant. Cut slightly slimmer for a closer more contemporary fit.
- Trend driven style that fits slim through the hip and thigh with a narrower leg.
- Regular, mid-rise sits just below the natural waist and its most comfortable point.
- Functional front side pockets and 1 back pockets for wallet or phone.
- Easy-care poly-viscose fabric has been woven with mechanical stretch allowing a touch of ease when seated or moving.
- Machine washable, quick drying with only light ironing required.
- Ready to wear with a finished hem and additional 5 cms hem allowance for longer alteration if required