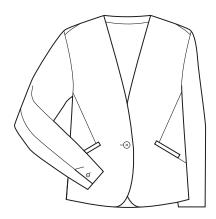

## WOMENS SINGLE BUTTON COLLARLESS JACKET 61610

Soft stretch knit fabric with stretch lining. Functional tailored piece with internal pockets, easy embroidery zip and rear back split.

## GARMENT MEASUREMENTS

SIZE 4 6 8 10 12 14 16 18 20 22 24 26

½ BUST (CM) 38.3 39.5 42 44.5 47 49.5 52 55.5 58 60.5 63 65.5

SPEC DRAWING