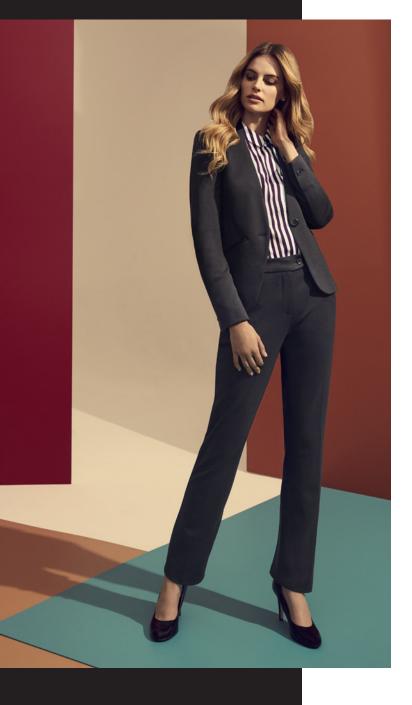

## WOMENS SINGLE BUTTON COLLARLESS JACKET 61610

Soft stretch knit fabric with stretch lining. Functional tailored piece with internal pockets, easy embroidery zip and rear back split.

## DETAILS

ROCOCO | SOFT KNIT

74% Polyester 22% Viscose and 4% Elastane
Ultra stretch fabric, that is soft to the touch. Perfect for those wanting to mix and match their suiting options. Easy wash and wear. Available in women's styles only.