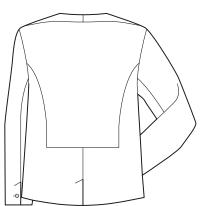

## WOMENS SINGLE BUTTON COLLARLESS JACKET 61610

Soft stretch knit fabric with stretch lining. Functional tailored piece with internal pockets, easy embroidery zip and rear back split.

## GARMENT MEASUREMENTS

SIZE 4 6 8 10 12 14 16 18 20 22 24 26

½ BUST (CM) 38.3 39.5 42 44.5 47 49.5 52 55.5 58 60.5 63 65.5

SPEC DRAWING