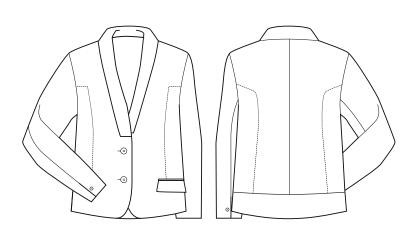

acket that's sure to turn heads. Waisted back panel, lined pockets and a contrast trim lining ensures function and form work as one.

## DETAILS

B

ROCOCO | TEXTURED YARN DYED STRETCH 63% Polyester 33% Viscose and 4% Elastane A luxurious two-toned fabric that is durable and easy care, perfect for a corporate environment. Added viscose for breathability and elastane for stretch.

Lining: Stretch Polyester

Fabric care instruction: • Jackets - Dry clean only.

Jackets - Dry clean only.



GARMENT MEASUREMENTS

| SIZE          | 4    | 6  | 8    | 10 | 12   | 14 | 16   | 18 | 20   | 22 | 24   | 26 |
|---------------|------|----|------|----|------|----|------|----|------|----|------|----|
| 1/2 BUST (CM) | 40.8 | 42 | 44.5 | 47 | 49.5 | 52 | 54.5 | 58 | 60.5 | 63 | 65.5 | 68 |

SPEC DRAWING