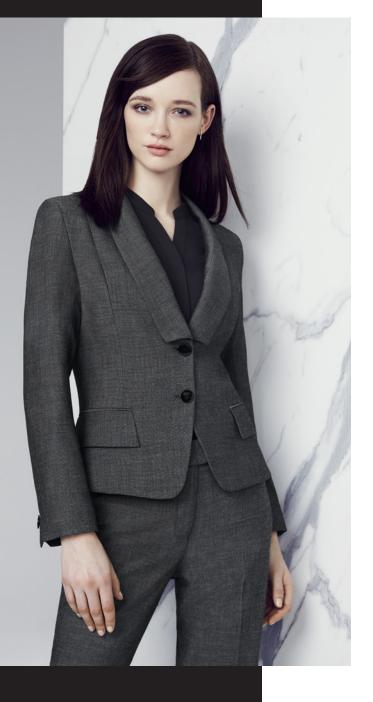

## W O M E N S C R O P P E D J A C K E T 6 0 3 1 5

Modern cropped style jacket that's sure to turn heads. Waisted back panel, lined pockets and a contrast trim lining ensures function and form work as one.

## DETAILS

B

ROCOCO | TEXTURED YARN DYED STRETCH 63% Polyester 33% Viscose and 4% Elastane A luxurious two-toned fabric that is durable and easy care, perfect for a corporate environment. Added viscose for breathability and elastane for stretch.