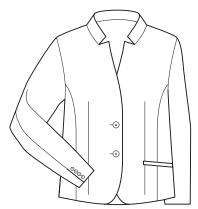

#### GARMENT MEASUREMENTS

SIZE 4 6 8 10 12 14 16 18 20 22 24 26

14 BUST (CM) 39.8 41 43.5 46 48.5 51 53.5 57 59.5 62 64.5 67

SPEC DRAWING