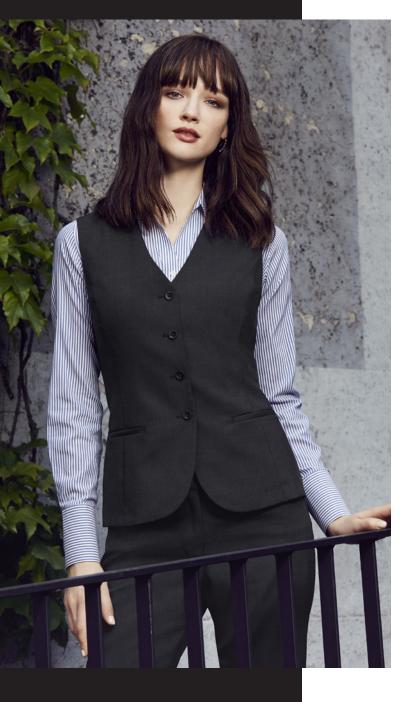

## WOMENS LONGLINE VEST 54012

A classic vest perfect for hospitality. Fully lined with fused panels, tailored fabric back and front welt pockets.

## DETAILS

COMFORT WOOL STRETCH

55% Polyester 43% Wool 2% Elastane

Premium wool blend suiting with polyester for durability. With the added stretch and comfort of Elastane.

Lining: Stretch Polyester

Fabric care instruction: