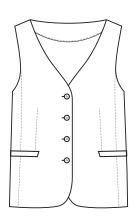

## WOMENS LONGLINE VEST 54012

A classic vest perfect for hospitality. Fully lined with fused panels, tailored fabric back and front welt pockets.

## DETAILS

COMFORT WOOL STRETCH

55% Polyester 43% Wool 2% Elastane

Premium wool blend suiting with polyester for durability. With the added stretch and comfort of Elastane.

Lining: Stretch Polyester

Fabric care instruction:

• Jackets and Vests - Dry clean only 30°C.













GARMENT MEASUREMENTS

| SIZE        | 4    | 6  | 8    | 10 | 12   | 14 | 16   | 18 | 20   | 22 | 24   | 26 |
|-------------|------|----|------|----|------|----|------|----|------|----|------|----|
| ½ BUST (CM) | 41.8 | 43 | 45.5 | 48 | 50.5 | 53 | 55.5 | 59 | 61.5 | 64 | 66.5 | 69 |

SPEC DRAWING