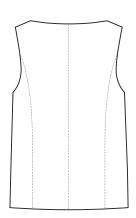

## WOMENS LONGLINE VEST 54012

A classic vest perfect for hospitality. Fully lined with fused panels, tailored fabric back and front welt pockets.

## DETAILS

COMFORT WOOL STRETCH

55% Polyester 43% Wool 2% Elastane

Premium wool blend suiting with polyester for durability. With the added stretch and comfort of Elastane.

Lining: Stretch Polyester

Fabric care instruction:

• Jackets and Vests - Dry clean only 30°C.













GARMENT MEASUREMENTS

| SIZE        | 4    | 6  | 8    | 10 | 12   | 14 | 16   | 18 | 20   | 22 | 24   | 26 |
|-------------|------|----|------|----|------|----|------|----|------|----|------|----|
| ½ BUST (CM) | 41.8 | 43 | 45.5 | 48 | 50.5 | 53 | 55.5 | 59 | 61.5 | 64 | 66.5 | 69 |

SPEC DRAWING