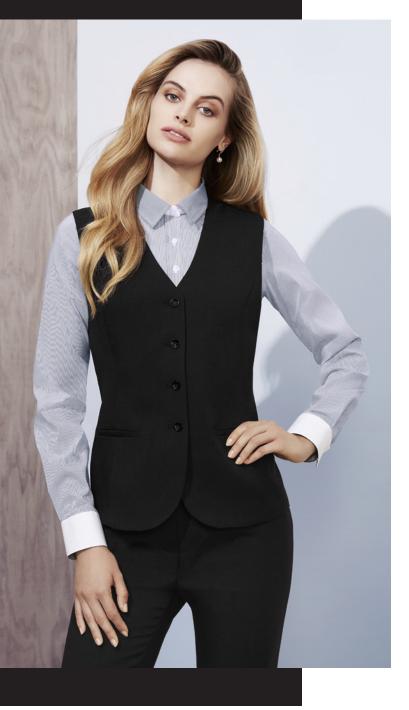

# WOMENS LONGLINE VEST 50112

A classic vest perfect for hospitality. Fully lined with fused panels, tailored fabric back, and front welt pockets.

### COOL STRETCH

92% Polyester 8% Bamboo Charcoal

Versatile and durable suiting fabric. Breathable fabric perfect for warmer climates keeping you cool and dry. Mechanical stretch for extra comfort and anti-bacterial finish to eliminate odour.