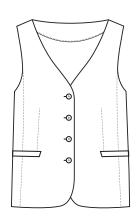

#### GARMENT MEASUREMENTS

½ BUST (CM) 41.8 43 45.5 48 50.5 53 55.5 59 61.5 64 66.5 69

SPEC DRAWING