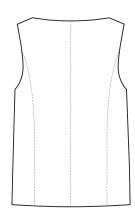

#### GARMENT MEASUREMENTS

½ BUST (CM) 41.8 43 45.5 48 50.5 53 55.5 59 61.5 64 66.5 69

SPEC DRAWING