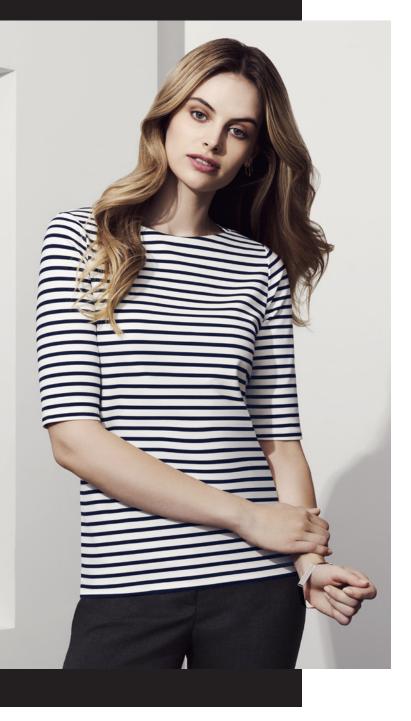

# WOMENS CAMILLE SS T-TOP 44113

Impeccably cut from a soft Viscose/Nylon blend, with elegant boat neck detailing. A versatile wardrobe essential that's perfect for layering.

#### STYLE DETAILS

- Sleeve to end just above elbow
- Soft stretch knit, perfect style for all shapes and sizes
- Semi-fitted design