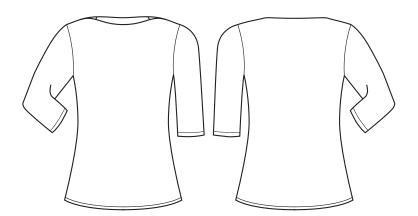

#### STYLE DETAILS

- Sleeve to end just above elbow
- Soft stretch knit, perfect style for all shapes and sizes
- Semi-fitted design