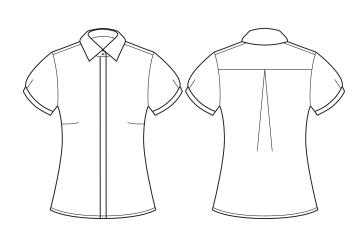

yester, in a semi-fitted style, concealed placket and inverted back pleat for comfort. Perfect for those after an easy-care and durable blouse.

## DETAILS

(mm)

#### VERONA 100% Polyester

A lightweight fabric, ideal for a modern professional look. Easy-care, machine washable with little to no pressing required.

# COLOURS

| NAVY         | ALASKAN BLUE |
|--------------|--------------|
|              |              |
|              |              |
| PURPLE REIGN | SOFT MELON   |

### GARMENT MEASUREMENTS

| SIZE          | 4    | 6  | 8    | 10 | 12   | 14 | 16   | 18 | 20   | 22 | 24   | 26 |
|---------------|------|----|------|----|------|----|------|----|------|----|------|----|
| 1/2 BUST (CM) | 44.8 | 46 | 48.5 | 51 | 53.5 | 56 | 58.5 | 62 | 64.5 | 67 | 69.5 | 72 |

SPEC DRAWING