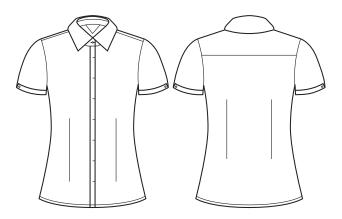

COLOURS

GARMENT MEASUREMENTS

SIZE 4 6 8 10 12 14 16 18 20 22 24 26

½ BUST (CM) 44.3 45.5 48 50.5 53 55.5 58 61.5 64 66.5 69 71.5

SPEC DRAWING