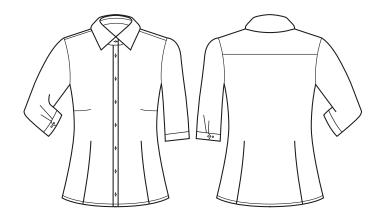

ubtle textured accents. Made from cotton-rich fabric that's breathable and durable.

Luxe trim detail on collar stand, inside yoke, placket and cuff.

## DETAILS

HERNE BAY

60% Cotton 40% Polyester

Two-fold cotton for a premium look and silky hand feel, with polyester for durability. Perfect for those after a luxurious easy-care white shirt. Gentle machine wash and cool iron.

8

COLOURS

|              | * * * * * *  |
|--------------|--------------|
| TURKISH BLUE | PURPLE REIGN |



GARMENT MEASUREMENTS

| SIZE        | 4    | 6    | 8  | 10   | 12 | 14   | 16 | 18   | 20 | 22   | 24 | 26   |
|-------------|------|------|----|------|----|------|----|------|----|------|----|------|
| ½ BUST (CM) | 44.3 | 45.5 | 48 | 50.5 | 53 | 55.5 | 58 | 61.5 | 64 | 66.5 | 69 | 71.5 |

SPEC DRAWING