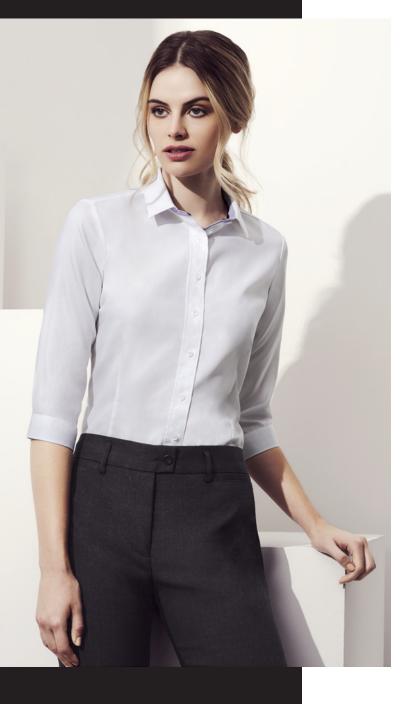

## WOMENS HERNE BAY 3/4 SLEEVE SHIRT 41821

Contemporary crisp whites with subtle textured accents. Made from cotton-rich fabric that's breathable and durable.

Luxe trim detail on collar stand, inside yoke, placket and cuff.

## DETAILS

HERNE BAY

60% Cotton 40% Polyester

Two-fold cotton for a premium look and silky hand feel, with polyester for durability. Perfect for those after a luxurious easy-care white shirt. Gentle machine wash and cool iron.