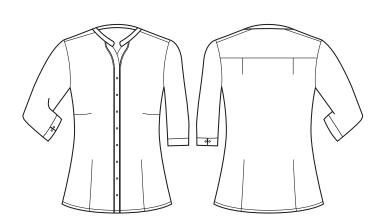

## WOMENS BORDEAUX 3/4 SLEEVE SHIRT 40114

Elegant stripes compliment a feminine cut and neckline. Craft ed from yarn dyed fine stripe cotton-rich fabric with added stretch for comfort.

Cuff is cut on the bias for feature. Inverted back yoke pleats and side splits for ease of movement.

SPEC DRAWING