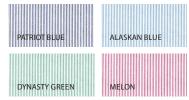

## WOMENS BORDEAUX SS SHIRT 40112

Elegant stripes compliment a feminine cut and neckline. Craft ed from yarn dyed fine stripe cotton-rich fabric with added stretch for comfort.

Cuff is cut on the bias for feature. Inverted back yoke pleats and side splits for ease of movement.

Men's styles available in the Fifth Avenue range.

## DETAILS

BORDEAUX

65% Cotton 33% Polyester 2% Elastane
Cotton-rich fabric provides a soft hand feel, with the durability of polyester.
Yarn dyed fine stripe for a premium look, with added Elastane for comfort and stretch. Gentle machine wash and cool iron.

## COLOURS



## GARMENT MEASUREMENTS

SIZE 4 6 8 10 12 14 16 18 20 22 24 26

14 BUST (CM) 44.3 45.5 48 50.5 53 55.5 58 61.5 64 66.5 69 71.5

SPEC DRAWING