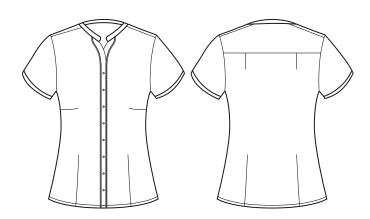

## GARMENT MEASUREMENTS

SIZE 4 6 8 10 12 14 16 18 20 22 24 26

14 BUST (CM) 44.3 45.5 48 50.5 53 55.5 58 61.5 64 66.5 69 71.5

SPEC DRAWING