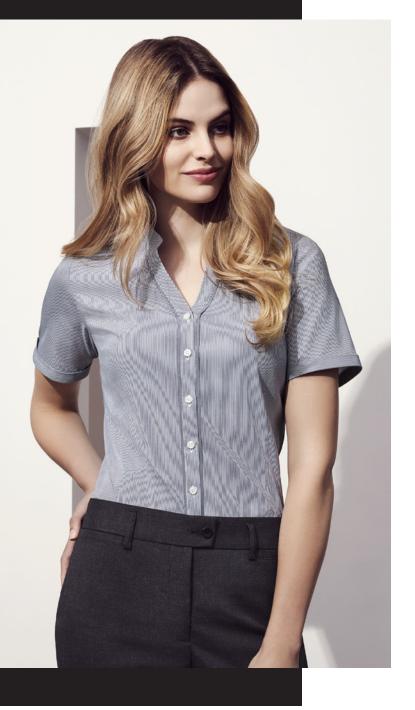

## WOMENS BORDEAUX SS SHIRT 40112

Elegant stripes compliment a feminine cut and neckline. Craft ed from yarn dyed fine stripe cotton-rich fabric with added stretch for comfort.

Cuff is cut on the bias for feature. Inverted back yoke pleats and side splits for ease of movement.

## DETAILS

BORDEAUX

65% Cotton 33% Polyester 2% Elastane
Cotton-rich fabric provides a soft hand feel, with the durability of polyester.
Yarn dyed fine stripe for a premium look, with added Elastane for comfort and stretch. Gentle machine wash and cool iron.